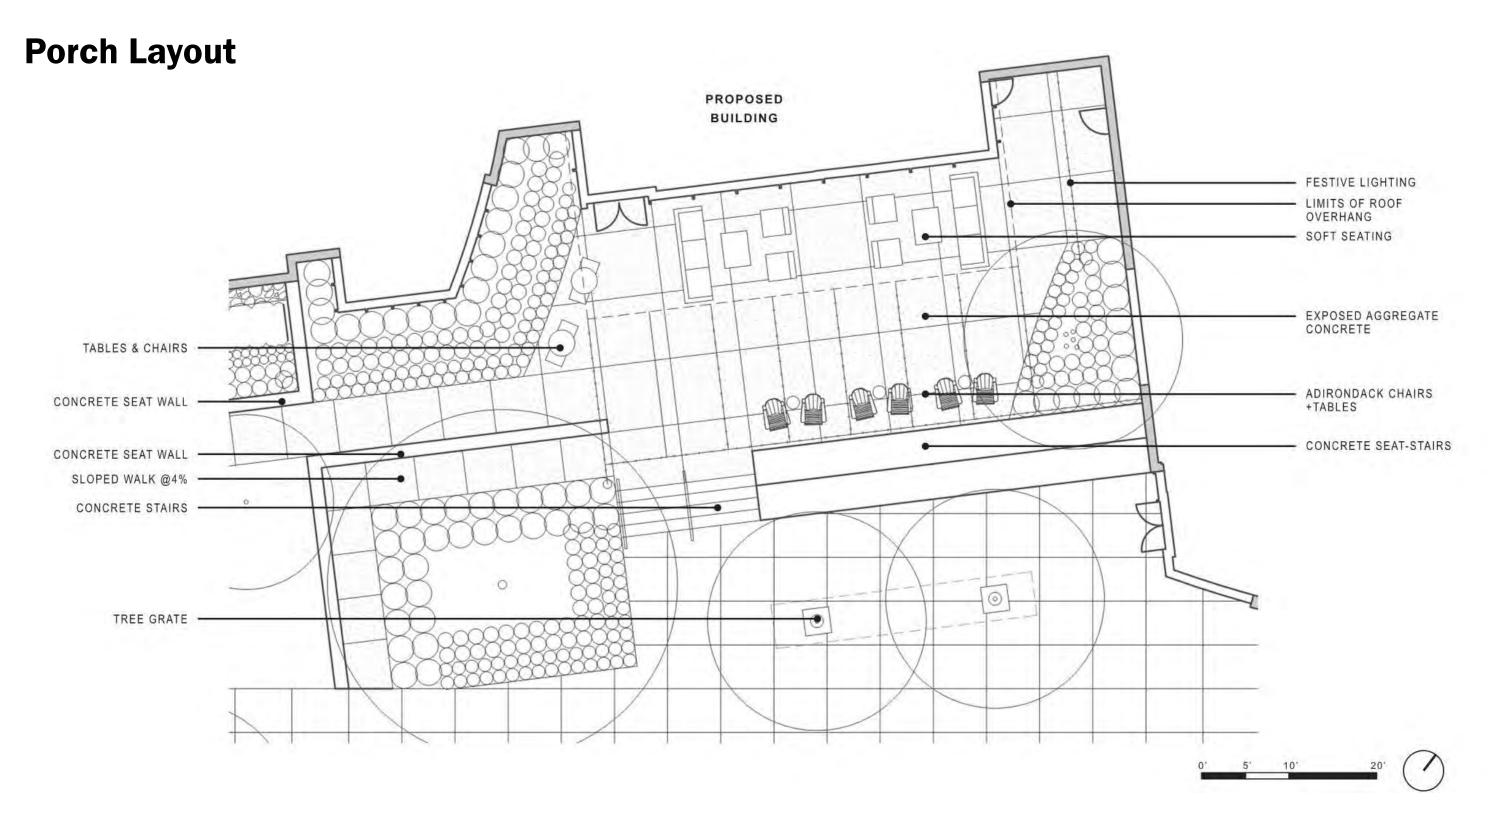

## **Site Plantings Streetscape**

FORBES AND BEELER RESIDENCE HALL CARNEGIE MELLON UNIVERSITY | 2019.11.25

# Site Plantings Meadow

# **Site Lighting**

FORBES AND BEELER RESIDENCE HALL CARNEGIE MELLON UNIVERSITY | 2019.11.25