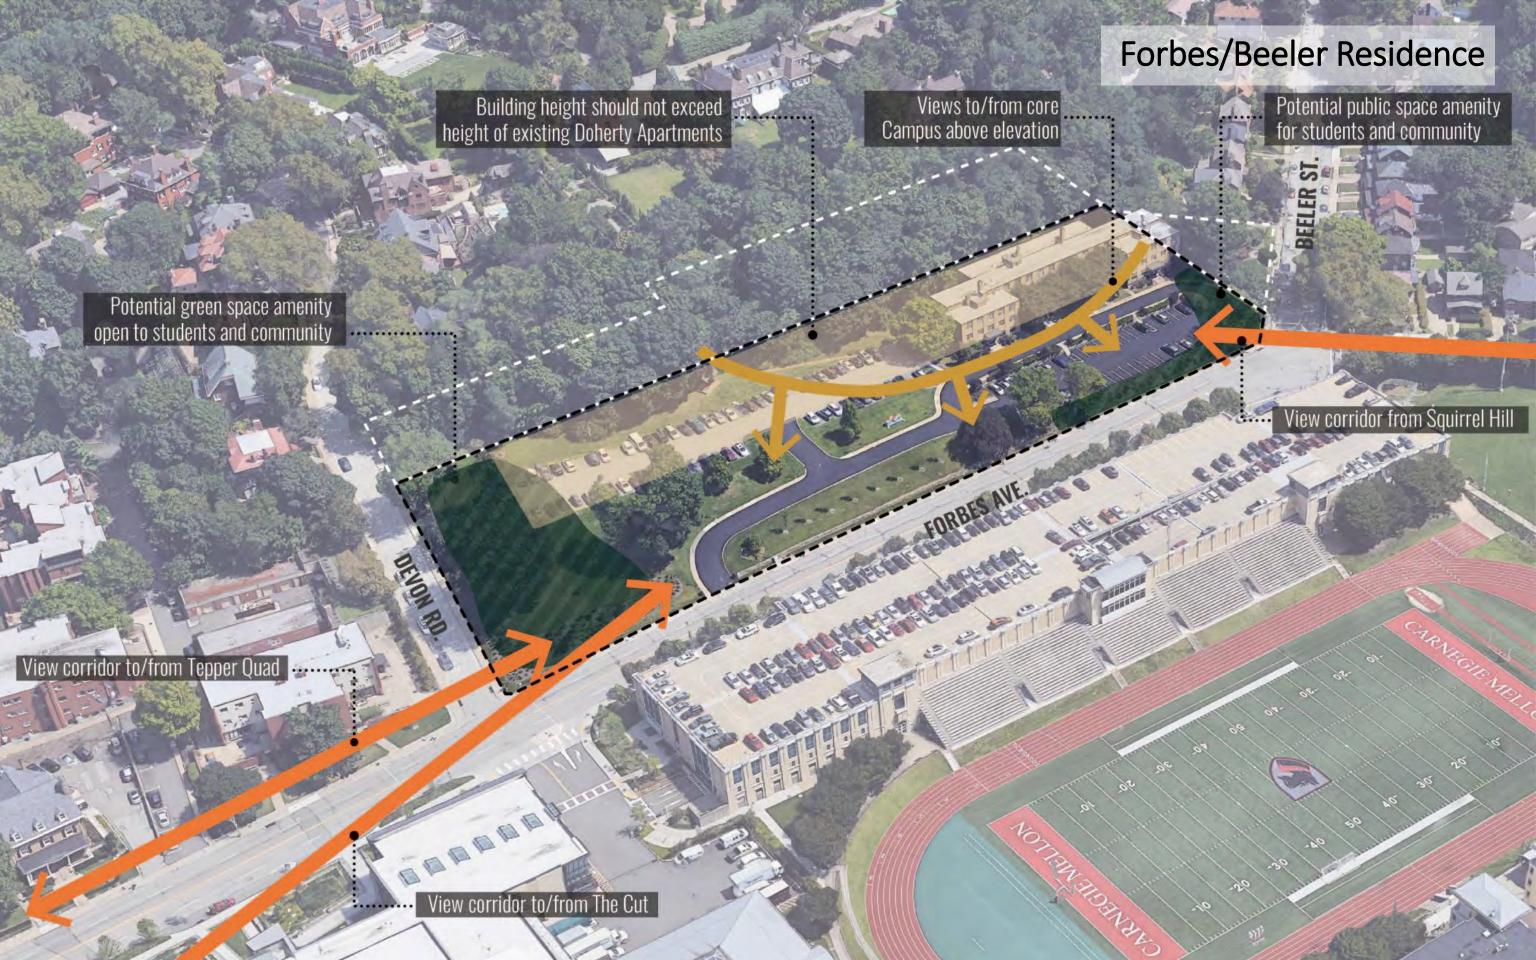

## **Landscape Plan**



### **Landscape Plan**



FORBES AND BEELER RESIDENCE HALL CARNEGIE MELLON UNIVERSITY | 2019.11.25

### **View into the Plaza**





### **View from Forbes**





### **View from South Path**





# **View of Entry**





### **Exterior Materials**















FORBES AND BEELER RESIDENCE HALL CARNEGIE MELLON UNIVERSITY | 2019.11.25

# **Exterior Elevation Development**







# **Exterior Elevation Development**





### **Exterior Elevation Material Studies**







# **North Façade**





# **Market Space**











## **Site Plantings Streetscape**



FORBES AND BEELER RESIDENCE HALL CARNEGIE MELLON UNIVERSITY | 2019.11.25

# Site Plantings Meadow











# **Site Lighting**







FORBES AND BEELER RESIDENCE HALL CARNEGIE MELLON UNIVERSITY | 2019.11.2