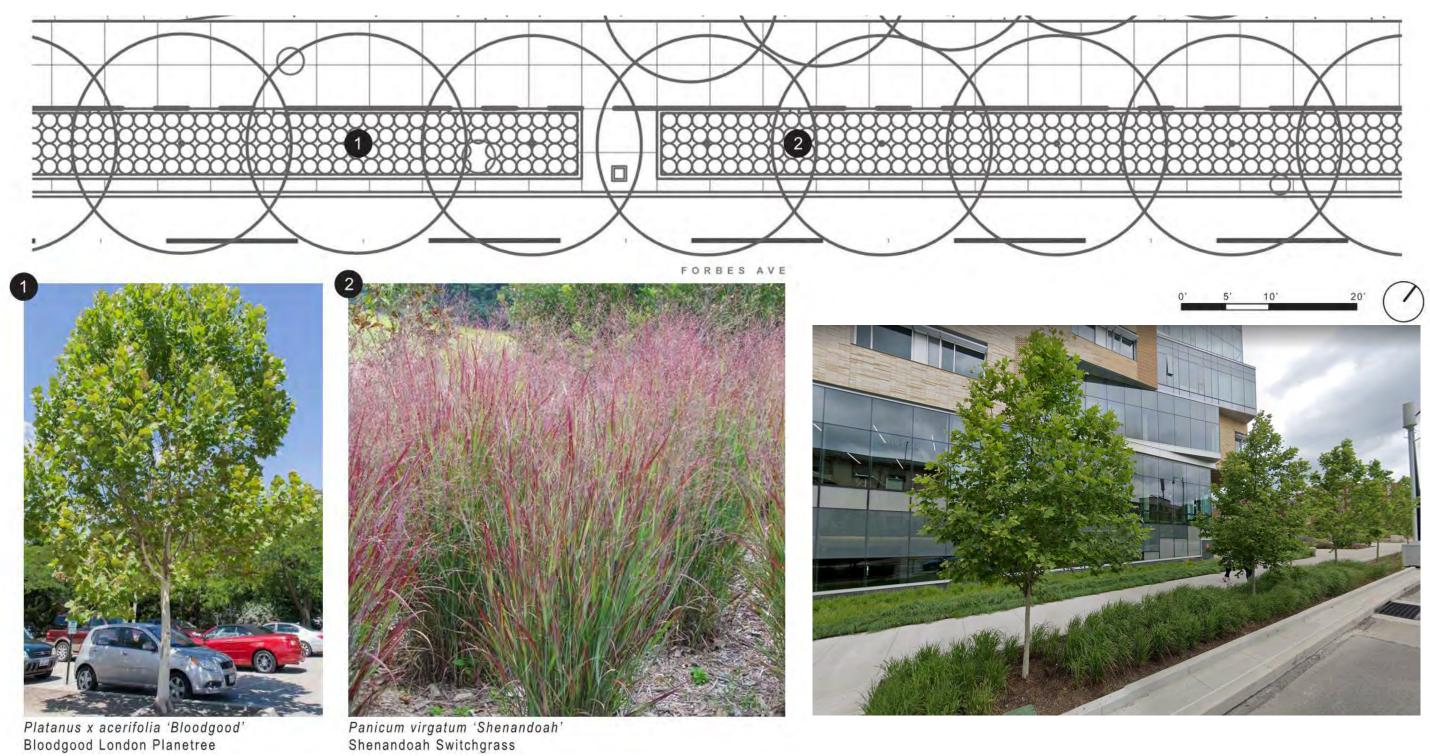

## **Site Plantings Streetscape**

FORBES AND BEELER RESIDENCE HALL CARNEGIE MELLON UNIVERSITY | 2019.11.25