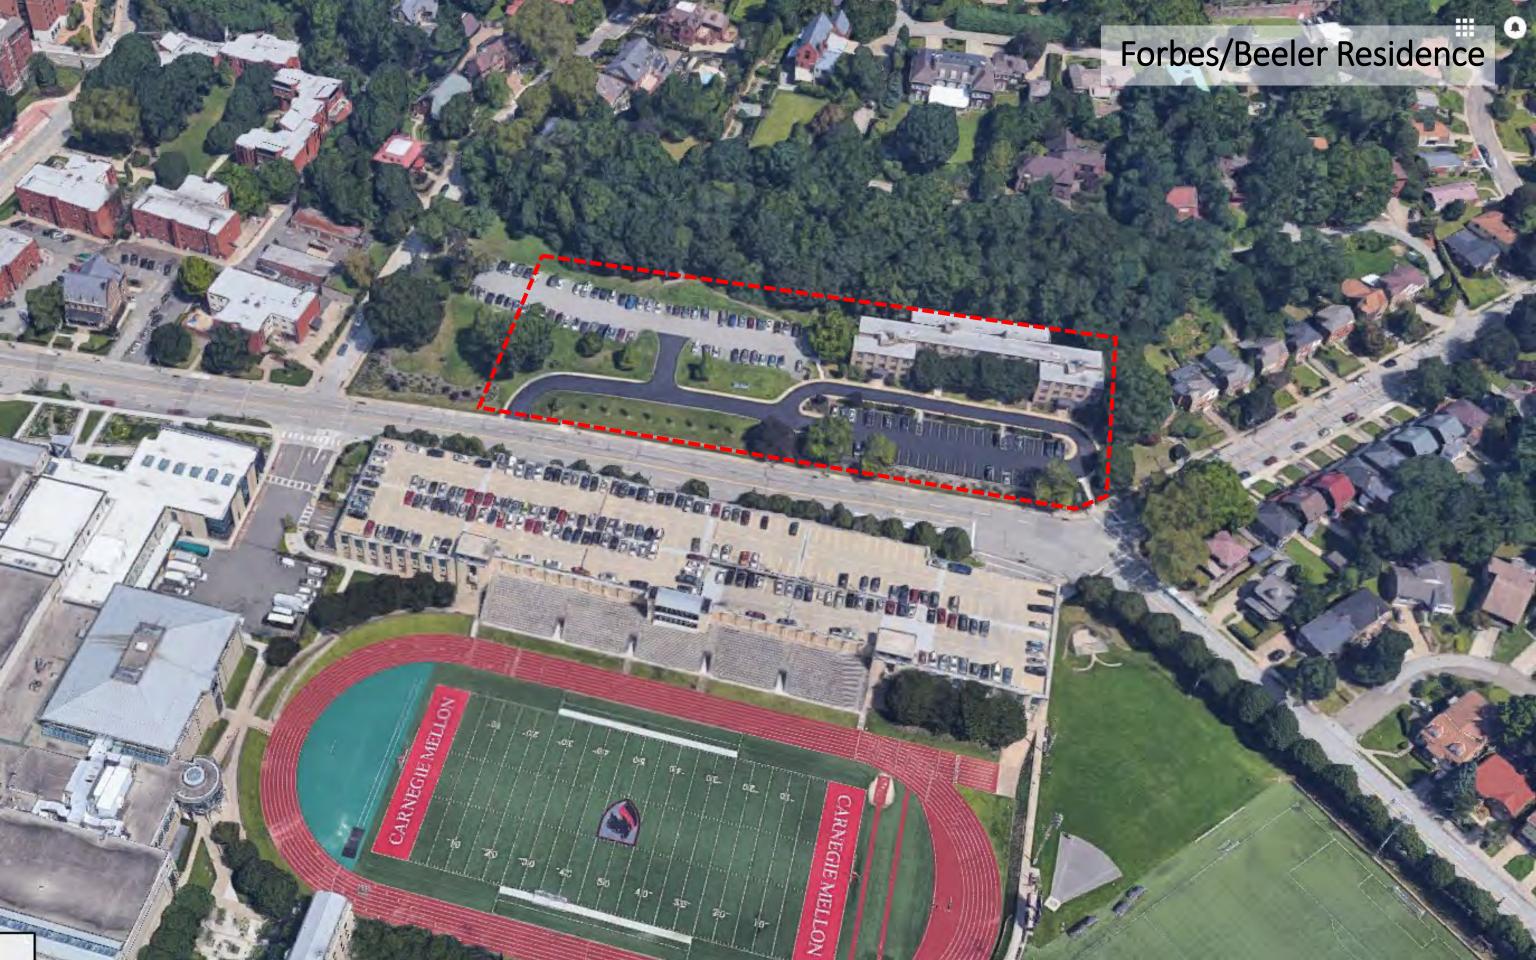

## **Landscape Plan**



### **Landscape Plan**



FORBES AND BEELER RESIDENCE HALL CARNEGIE MELLON UNIVERSITY | 2019.11.25

### **View into the Plaza**





### **View from Forbes**





### **View from South Path**





# **View of Entry**





### **Exterior Materials**















FORBES AND BEELER RESIDENCE HALL CARNEGIE MELLON UNIVERSITY | 2019.11.25

# **Exterior Elevation Development**







# **Exterior Elevation Development**





### **Exterior Elevation Material Studies**







# **North Façade**





# **Market Space**











## **Site Plantings Streetscape**



FORBES AND BEELER RESIDENCE HALL CARNEGIE MELLON UNIVERSITY | 2019.11.25

# Site Plantings Meadow











# **Site Lighting**







FORBES AND BEELER RESIDENCE HALL CARNEGIE MELLON UNIVERSITY | 2019.11