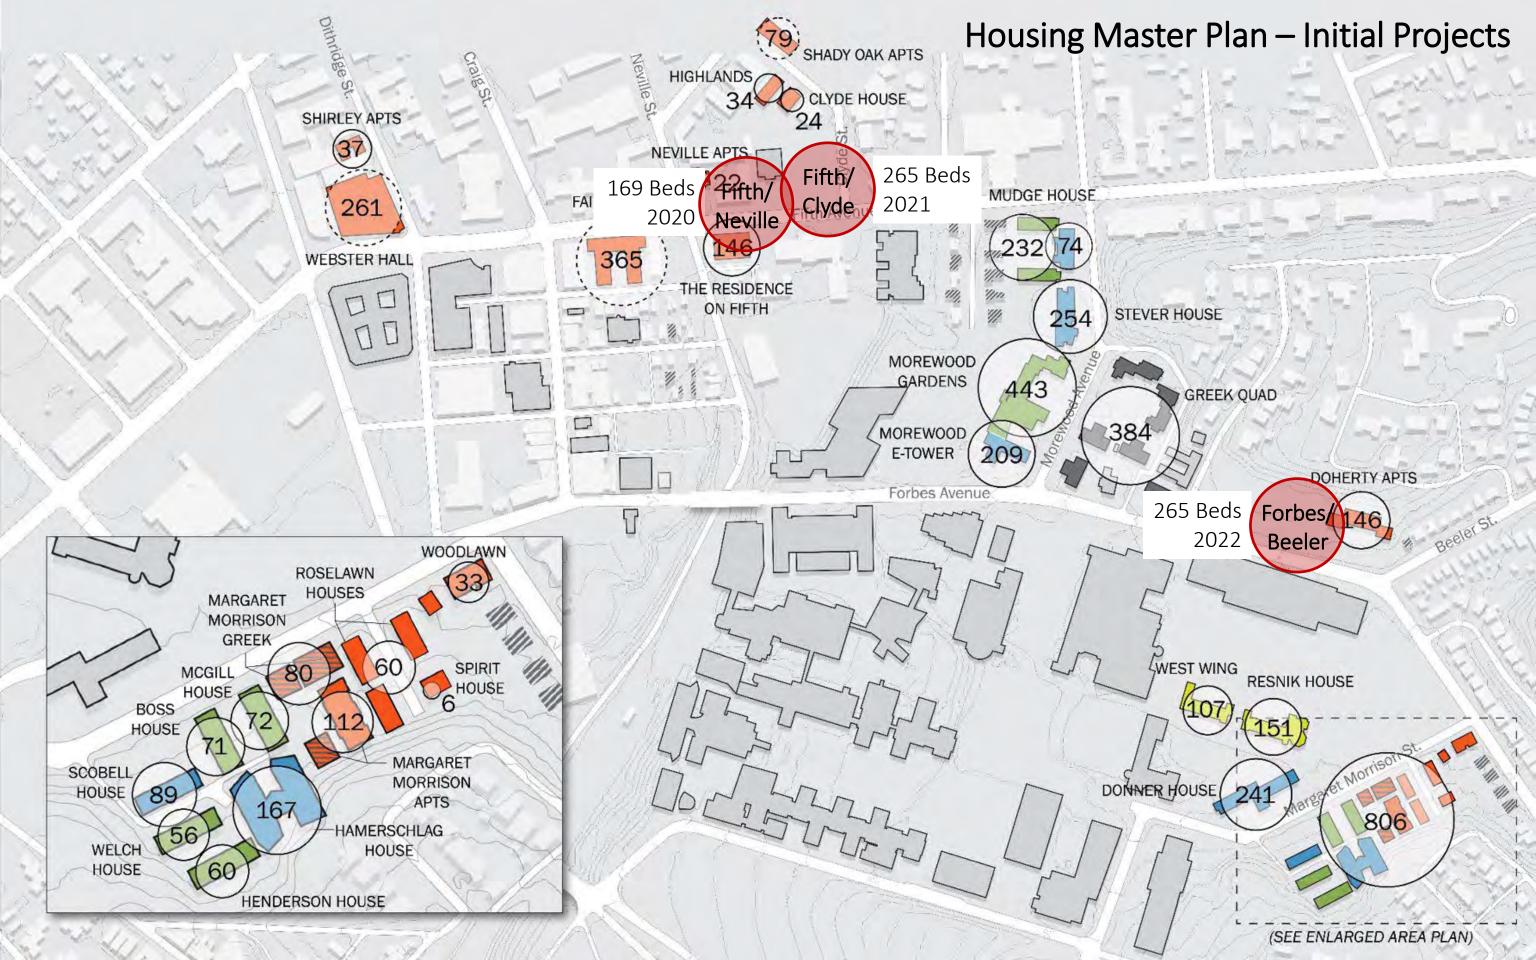

## **Landscape Plan**



### **Landscape Plan**



FORBES AND BEELER RESIDENCE HALL CARNEGIE MELLON UNIVERSITY | 2019.11.25

### **View into the Plaza**





### **View from Forbes**





### **View from South Path**





# **View of Entry**





### **Exterior Materials**















FORBES AND BEELER RESIDENCE HALL CARNEGIE MELLON UNIVERSITY | 2019.11.25

# **Exterior Elevation Development**







# **Exterior Elevation Development**





### **Exterior Elevation Material Studies**







# **North Façade**





# **Market Space**











## **Site Plantings Streetscape**



FORBES AND BEELER RESIDENCE HALL CARNEGIE MELLON UNIVERSITY | 2019.11.25

# Site Plantings Meadow











# **Site Lighting**







FORBES AND BEELER RESIDENCE HALL CARNEGIE MELLON UNIVERSITY | 2019.