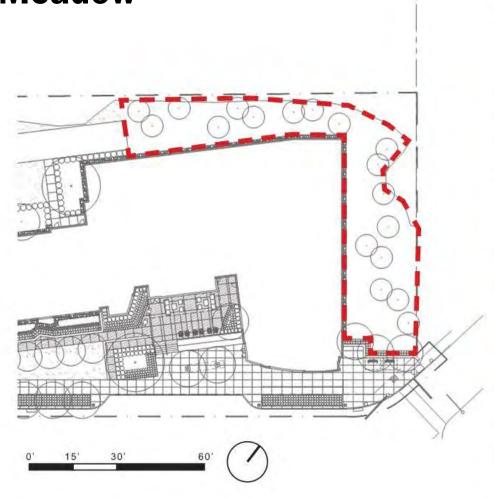

## **Site Plantings Streetscape**

FORBES AND BEELER RESIDENCE HALL CARNEGIE MELLON UNIVERSITY | 2019.11.25