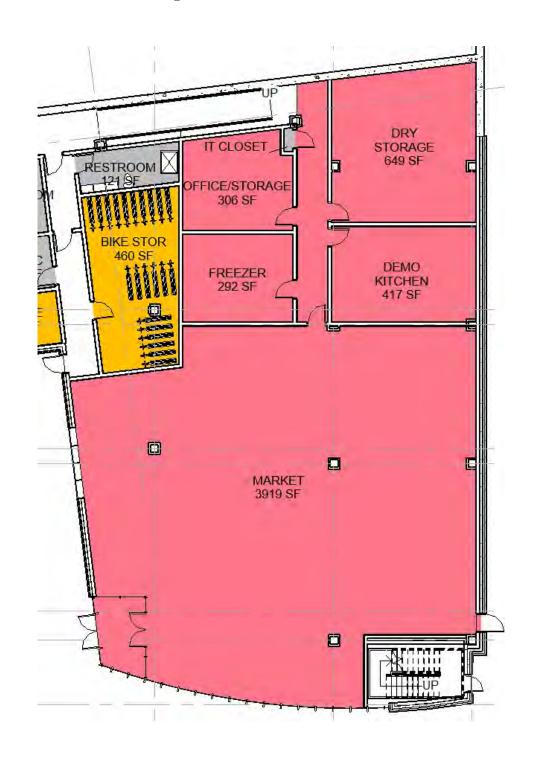

## **Landscape Plan**



### **Landscape Plan**



FORBES AND BEELER RESIDENCE HALL CARNEGIE MELLON UNIVERSITY | 2019.11.25

### **View into the Plaza**





### **View from Forbes**





### **View from South Path**





# **View of Entry**





### **Exterior Materials**















FORBES AND BEELER RESIDENCE HALL CARNEGIE MELLON UNIVERSITY | 2019.11.25

# **Exterior Elevation Development**







# **Exterior Elevation Development**





### **Exterior Elevation Material Studies**







# **North Façade**





# **Market Space**











## **Site Plantings Streetscape**



FORBES AND BEELER RESIDENCE HALL CARNEGIE MELLON UNIVERSITY | 2019.11.25

# Site Plantings Meadow











# **Site Lighting**







FORBES AND BEELER RESIDENCE HALL CARNEGIE MELLON UNIVERSITY | 2019.11.25