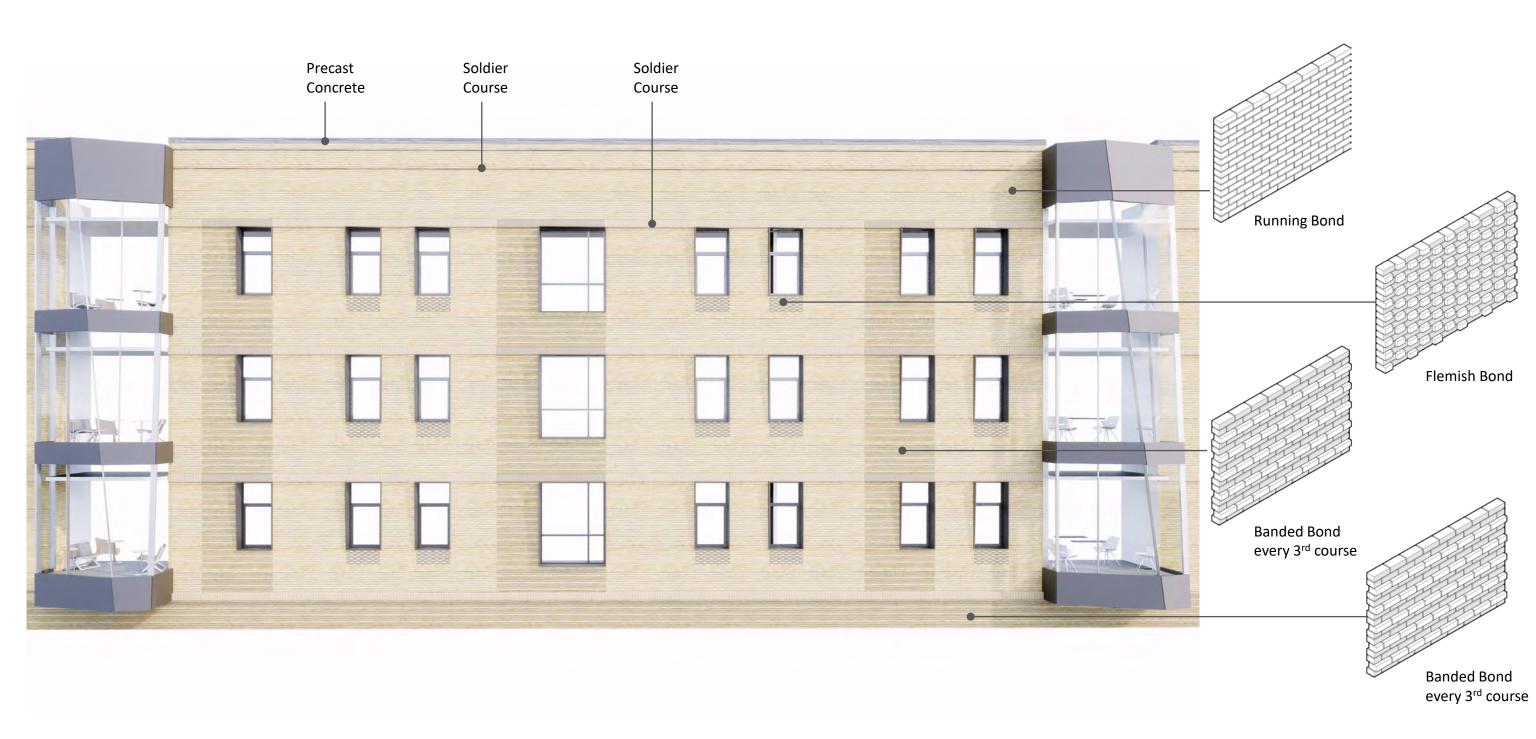

## **Landscape Plan**



### **Landscape Plan**



FORBES AND BEELER RESIDENCE HALL CARNEGIE MELLON UNIVERSITY | 2019.11.25

### **View into the Plaza**





### **View from Forbes**





### **View from South Path**





# **View of Entry**





### **Exterior Materials**















FORBES AND BEELER RESIDENCE HALL CARNEGIE MELLON UNIVERSITY | 2019.11.25

# **Exterior Elevation Development**







# **Exterior Elevation Development**





### **Exterior Elevation Material Studies**







# **North Façade**





# **Market Space**











## **Site Plantings Streetscape**



FORBES AND BEELER RESIDENCE HALL CARNEGIE MELLON UNIVERSITY | 2019.11.25

# Site Plantings Meadow











# **Site Lighting**







FORBES AND BEELER RESIDENCE HALL CARNEGIE MELLON UNIVERSITY | 2019.11.25