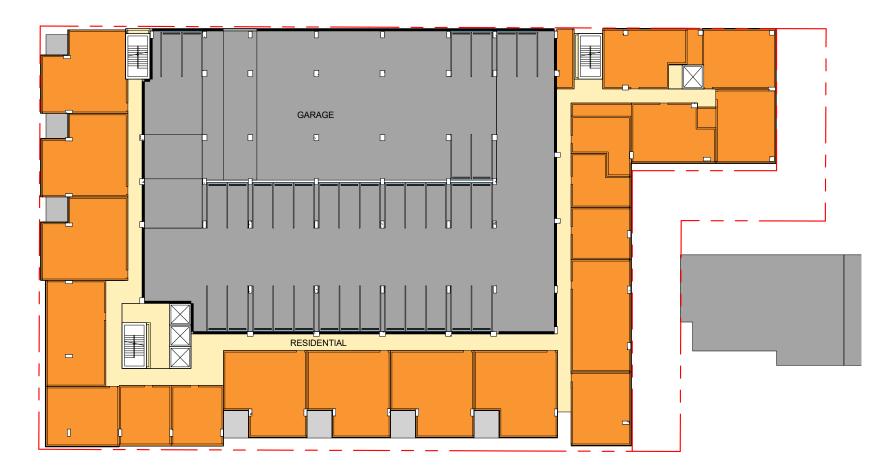

## 3500 Forbes Ave. Pittsburgh, Pennsylvania

dwell









SP-01 ARCHITECTURAL SITE PLAN











www.dwelldesignstudio.com









www.dwelldesignstudio.com



# Elevations

dwell

studio





1

3/64" = 1'-0"





#### **OVERALL SOUTH ELEVATION - MCKEE PL.**

#### 3500 Forbes Avenue - Pittsburgh, PA







FIBER CEMENT PANEL - COLOR 5 ACP ACCENT FIBER CEMENT PANEL

MT3 METAL- MESH SCREENING SYSTEM

SF ALUMINUM STOREFRONT SYSTEM

MT4 METAL BUILDING SIGNAGE

MP1 METAL PANEL - COLOR 1 MP2 METAL PANEL - COLOR 2 MT1 PRE-FAB METAL CANOPIES MT2 METAL- MESH RAILING





3 3/64" = 1'-0"



#### OVERALL NORTH ELEVATION - SEMPLE ST.

#### 3500 Forbes Avenue - Pittsburgh, PA

 $\ensuremath{\textcircled{\sc c}}$  dwell design studio, llc - ALL RIGHTS RESERVED







CP3 FIBER CEMENT PANEL - COLOR 3 CP4 FIBER CEMENT PANEL - COLOR 4 FIBER CEMENT PANEL - COLOR 5 ACP ACCENT FIBER CEMENT PANE