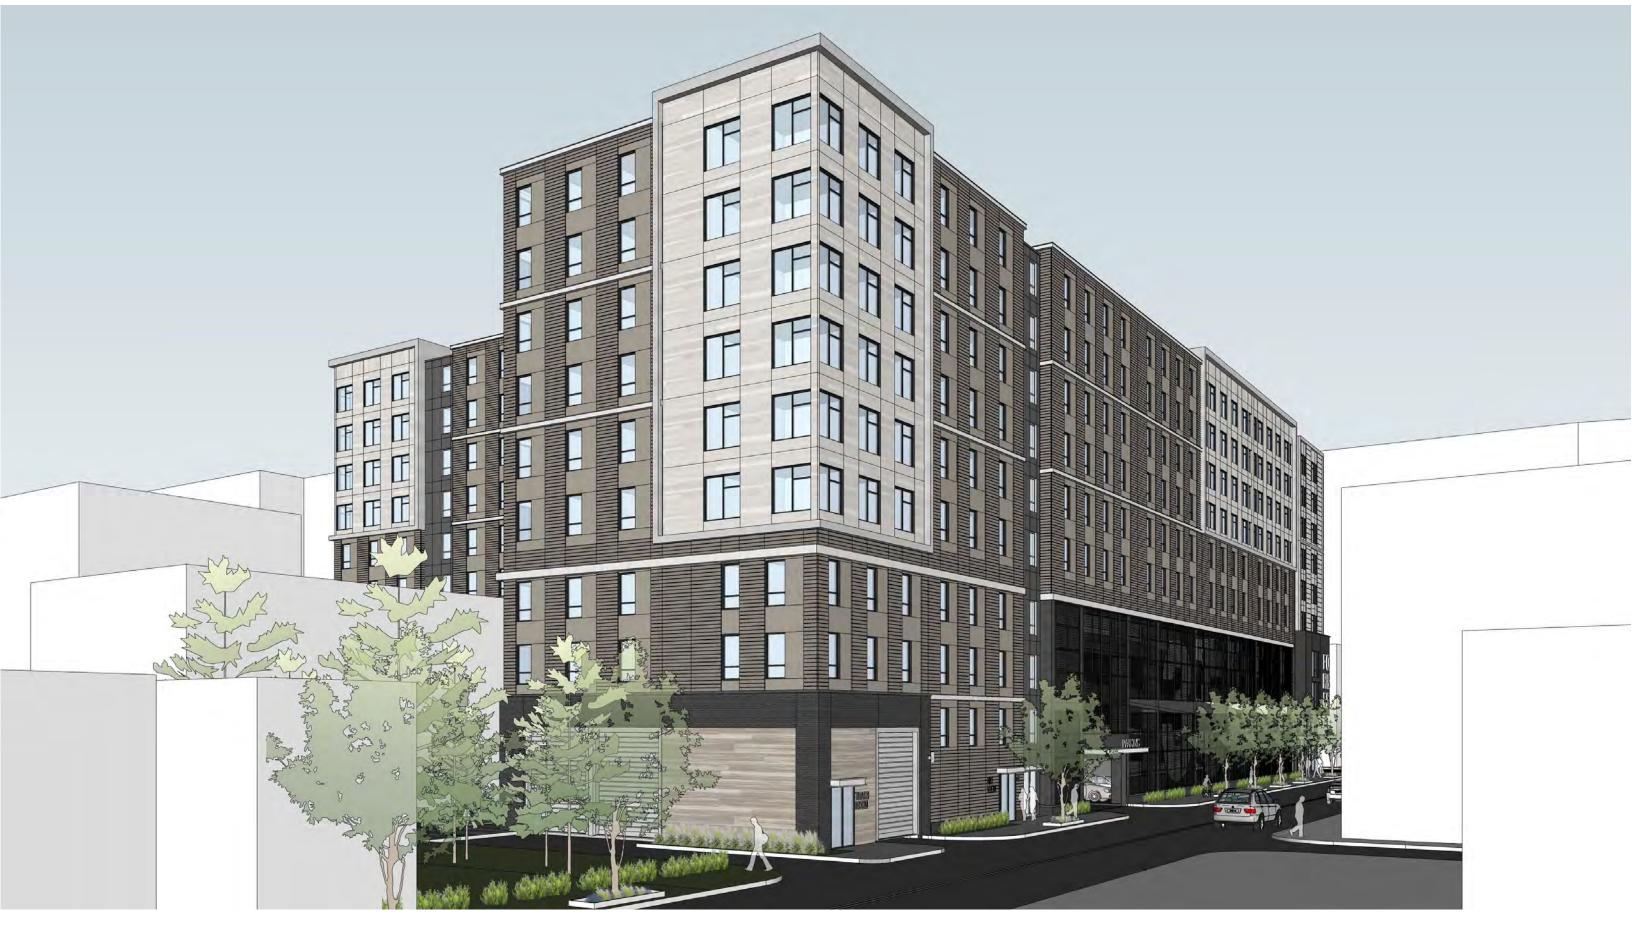

#### **OVERALL SOUTH ELEVATION - MCKEE PL.**

#### 3500 Forbes Avenue - Pittsburgh, PA

FIBER CEMENT PANEL - COLOR 5 ACP ACCENT FIBER CEMENT PANEL

MT3 METAL- MESH SCREENING SYSTEM

SF ALUMINUM STOREFRONT SYSTEM

MT4 METAL BUILDING SIGNAGE

MP1 METAL PANEL - COLOR 1 MP2 METAL PANEL - COLOR 2 MT1 PRE-FAB METAL CANOPIES MT2 METAL- MESH RAILING