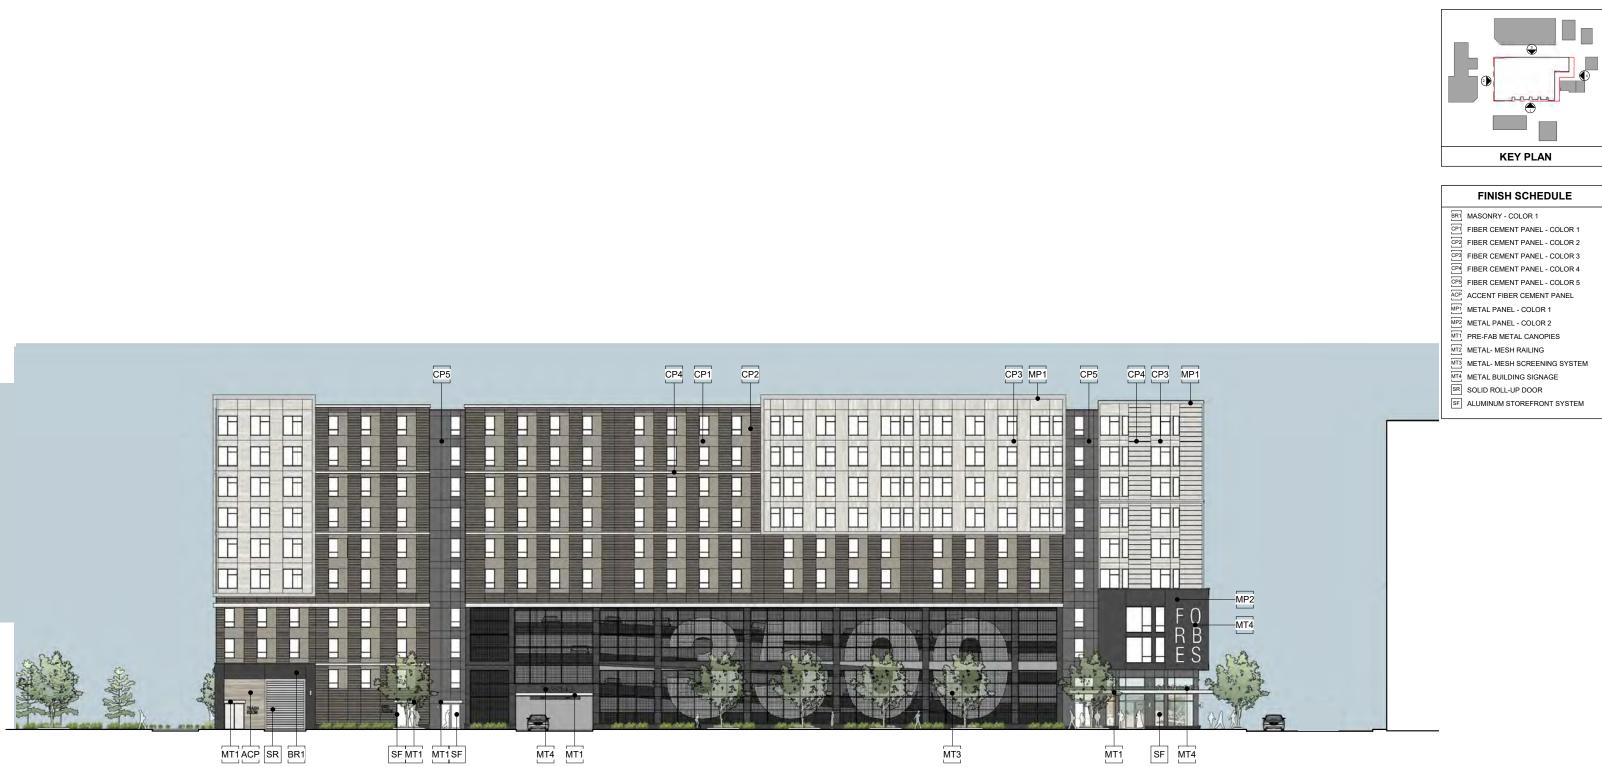

#### OVERALL NORTH ELEVATION - SEMPLE ST.

#### 3500 Forbes Avenue - Pittsburgh, PA

 $\ensuremath{\textcircled{\sc c}}$  dwell design studio, llc - ALL RIGHTS RESERVED

CP3 FIBER CEMENT PANEL - COLOR 3 CP4 FIBER CEMENT PANEL - COLOR 4 FIBER CEMENT PANEL - COLOR 5 ACP ACCENT FIBER CEMENT PANEL MP1 METAL PANEL - COLOR 1 MP2 METAL PANEL - COLOR 2 MT1 PRE-FAB METAL CANOPIES MT2 METAL- MESH RAILING MT3 METAL- MESH SCREENING SYSTEM MT4 METAL BUILDING SIGNAGE

SF ALUMINUM STOREFRONT SYSTEM