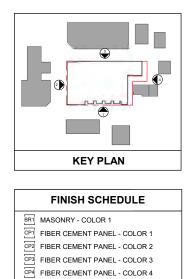

#### **OVERALL SOUTH ELEVATION - MCKEE PL.**

#### 3500 Forbes Avenue - Pittsburgh, PA

FIBER CEMENT PANEL - COLOR 5 ACP ACCENT FIBER CEMENT PANEL

MT3 METAL- MESH SCREENING SYSTEM

SF ALUMINUM STOREFRONT SYSTEM

MT4 METAL BUILDING SIGNAGE

MP1 METAL PANEL - COLOR 1 MP2 METAL PANEL - COLOR 2 MT1 PRE-FAB METAL CANOPIES MT2 METAL- MESH RAILING