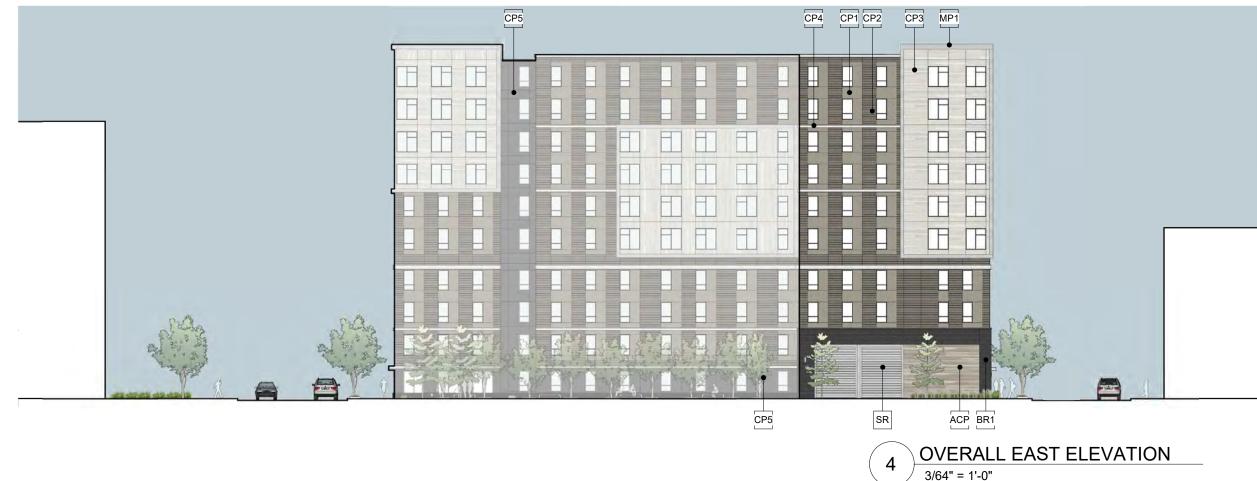

## 3500 Forbes Ave. Pittsburgh, Pennsylvania

dwell









SP-01 ARCHITECTURAL SITE PLAN











www.dwelldesignstudio.com









www.dwelldesignstudio.com



# Elevations

dwell

studio





1

3/64" = 1'-0"





#### **OVERALL SOUTH ELEVATION - MCKEE PL.**

#### 3500 Forbes Avenue - Pittsburgh, PA







FIBER CEMENT PANEL - COLOR 5 ACP ACCENT FIBER CEMENT PANEL

MT3 METAL- MESH SCREENING SYSTEM

SF ALUMINUM STOREFRONT SYSTEM

MT4 METAL BUILDING SIGNAGE

MP1 METAL PANEL - COLOR 1 MP2 METAL PANEL - COLOR 2 MT1 PRE-FAB METAL CANOPIES MT2 METAL- MESH RAILING





3 3/64" = 1'-0"



#### OVERALL NORTH ELEVATION - SEMPLE ST.

#### 3500 Forbes Avenue - Pittsburgh, PA

 $\ensuremath{\textcircled{\sc c}}$  dwell design studio, llc - ALL RIGHTS RESERVED







CP3 FIBER CEMENT PANEL - COLOR 3 CP4 FIBER CEMENT PANEL - COLOR 4 FIBER CEMENT PANEL - COLOR 5 ACP ACCENT FIBER CEMENT PANEL MP1 METAL PANEL - COLOR 1 MP2 METAL PANEL - COLOR 2 MT1 PRE-FAB METAL CANOPIES MT2 METAL- MESH RAILING MT3 METAL- MESH SCREENING SYSTEM MT4 METAL BUILDING SIGNAGE

SF ALUMINUM STOREFRONT SYSTEM

#### 3500 Forbes Avenue - Pittsburgh, PA



View 1 - Intersection of Forbes Ave. & McKee PI.









View 2 - Intersection of Forbes Ave. & McKee PI.









View 4 - Intersection of Forbes Ave. & McKee PI.

B dwell design studio

#### 3500 Forbes Avenue - Pittsburgh, PA





View 5 - Elevation Along McKee Pl.

#### 3500 Forbes Avenue - Pittsburgh, PA





View 6 - Elevation Along McKee Pl.

#### 3500 Forbes Avenue - Pittsburgh, PA



View 7 - Elevation Along McKee Pl