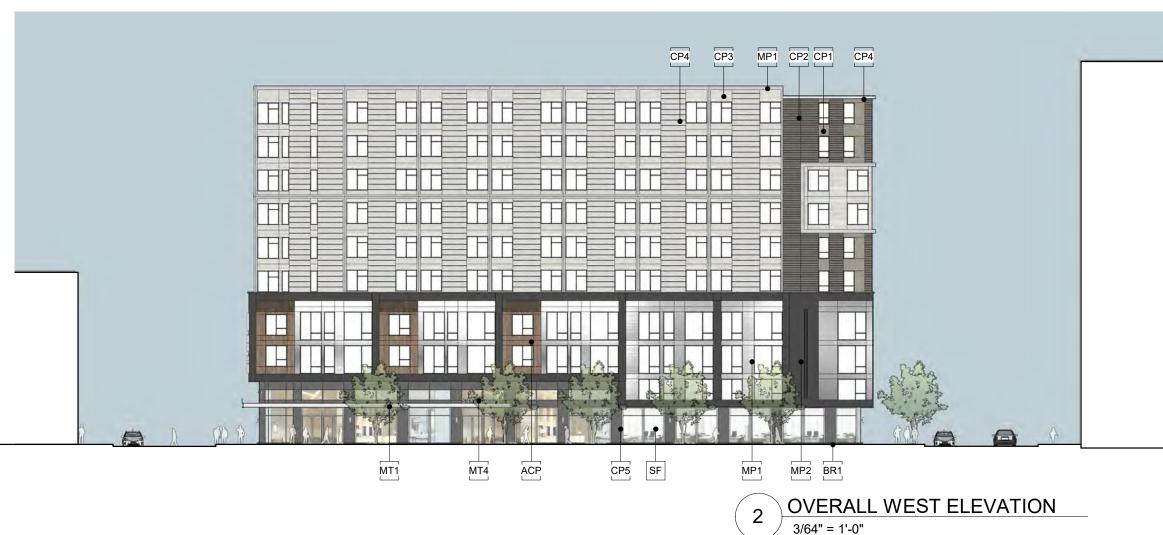

# Elevations

dwell

studio

1

3/64" = 1'-0"

#### 3500 Forbes Avenue - Pittsburgh, PA

FIBER CEMENT PANEL - COLOR 5 ACP ACCENT FIBER CEMENT PANEL

MT3 METAL- MESH SCREENING SYSTEM

SF ALUMINUM STOREFRONT SYSTEM

MT4 METAL BUILDING SIGNAGE

MP1 METAL PANEL - COLOR 1 MP2 METAL PANEL - COLOR 2 MT1 PRE-FAB METAL CANOPIES MT2 METAL- MESH RAILING