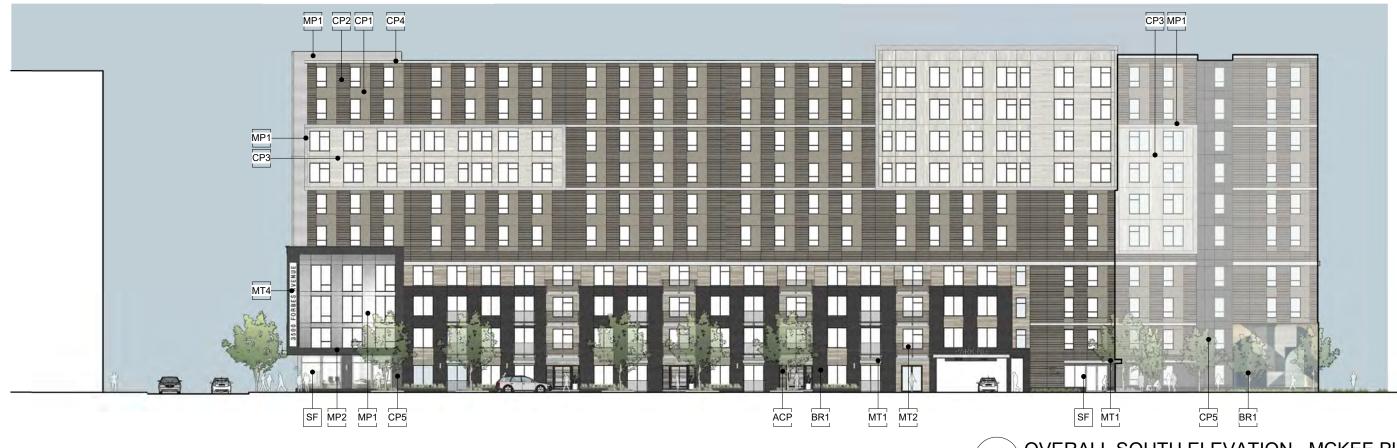

#### **OVERALL SOUTH ELEVATION - MCKEE PL.**

#### 3500 Forbes Avenue - Pittsburgh, PA

FIBER CEMENT PANEL - COLOR 5 ACP ACCENT FIBER CEMENT PANEL

MT3 METAL- MESH SCREENING SYSTEM

SF ALUMINUM STOREFRONT SYSTEM

MT4 METAL BUILDING SIGNAGE

MP1 METAL PANEL - COLOR 1 MP2 METAL PANEL - COLOR 2 MT1 PRE-FAB METAL CANOPIES MT2 METAL- MESH RAILING