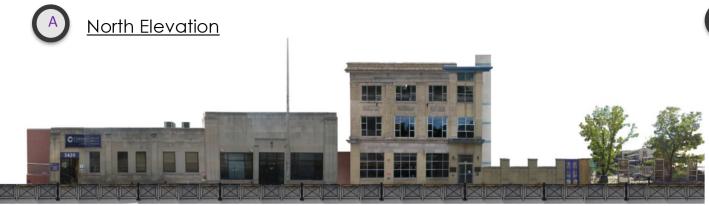

<u>UPMC CHILDREN'S HOSPITAL OFFICE BUILDING/OAKLAND MEDICAL BUILDING</u> Exterior Masonry Restoration/Roof replacement/Elevator Upgrades



Oakland–Wide Meeting Date: February 23, 2021



### PROJECT SCOPE:

- I. Elevation Remediation
- II. Roof Replacement
- III. Plaza / Site Remediation
- IV. Elevator Upgrades







## **EXISTING CONDITIONS - PLAN**







achlan

# EXISTING CONDITIONS - EULER WAY



Euler Way View East



Euler Way View West









## SITE PLAN – NEW WORK



UPMC LIFE CHANGING MEDICINE

5

AERDIA

## **EXISTING CONDITIONS - ELEVATIONS**







### South Elevation





В

#### West Elevation













# Proposed Design- Rendering: Southwest Corner Day Time







# Proposed Design- Rendering: Northwest corner Night time







# Proposed Design- Renderings: Southwest Night Time Day Time









### Metal Cornice/ copings-Aluminum, Silver



EFIS Color: Crème Brule

Physical Samples required to make final selection in coordination with client review











### METAL CORNICE / COPING COLORS





12





UPMC CHILDREN'S HOSPITAL OFFICE BUILDING/OAKLAND MEDICAL BUILDING Exterior Masonry Restoration/Roof replacement/Elevator Upgrades