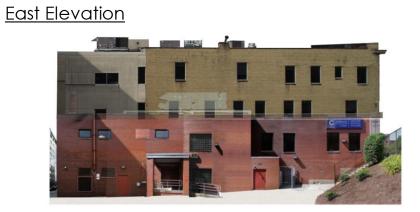

<u>UPMC CHILDREN'S HOSPITAL OFFICE BUILDING/OAKLAND MEDICAL BUILDING</u> Exterior Masonry Restoration/Roof replacement/Elevator Upgrades



Oakland–Wide Meeting Date: February 23, 2021



### PROJECT SCOPE:

- I. Elevation Remediation
- II. Roof Replacement
- III. Plaza / Site Remediation
- IV. Elevator Upgrades







## **EXISTING CONDITIONS - PLAN**







achlan

# EXISTING CONDITIONS - EULER WAY



Euler Way View East



Euler Way View West









## SITE PLAN – NEW WORK



UPMC LIFE CHANGING MEDICINE

5

AERDIA

## **EXISTING CONDITIONS - ELEVATIONS**







### South Elevation





В

#### West Elevation













# Proposed Design- Rendering: Southwest Corner Day Time







# Proposed Design- Rendering: Northwest corner Night time







# Proposed Design- Renderings: Southwest Night Time Day Time









### Metal Cornice/ copings-Aluminum, Silver



EFIS Color: Crème Brule

Physical Samples required to make final selection in coordination with client review











### METAL CORNICE / COPING COLORS





12





UPMC CHILDREN'S HOSPITAL OFFICE BUILDING/OAKLAND MEDICAL BUILDING Exterior Masonry Restoration/Roof replacement/Elevator Upgrades