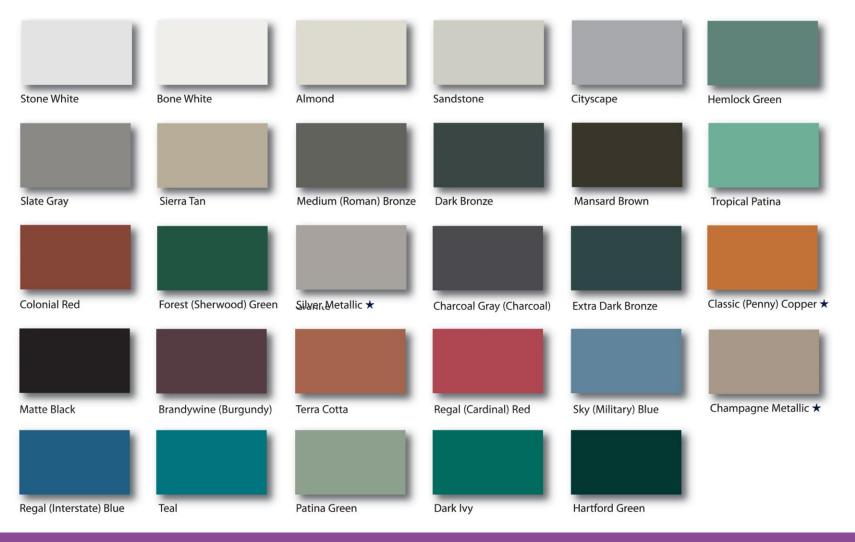

### METAL CORNICE / COPING COLORS

12

UPMC CHILDREN'S HOSPITAL OFFICE BUILDING/OAKLAND MEDICAL BUILDING Exterior Masonry Restoration/Roof replacement/Elevator Upgrades