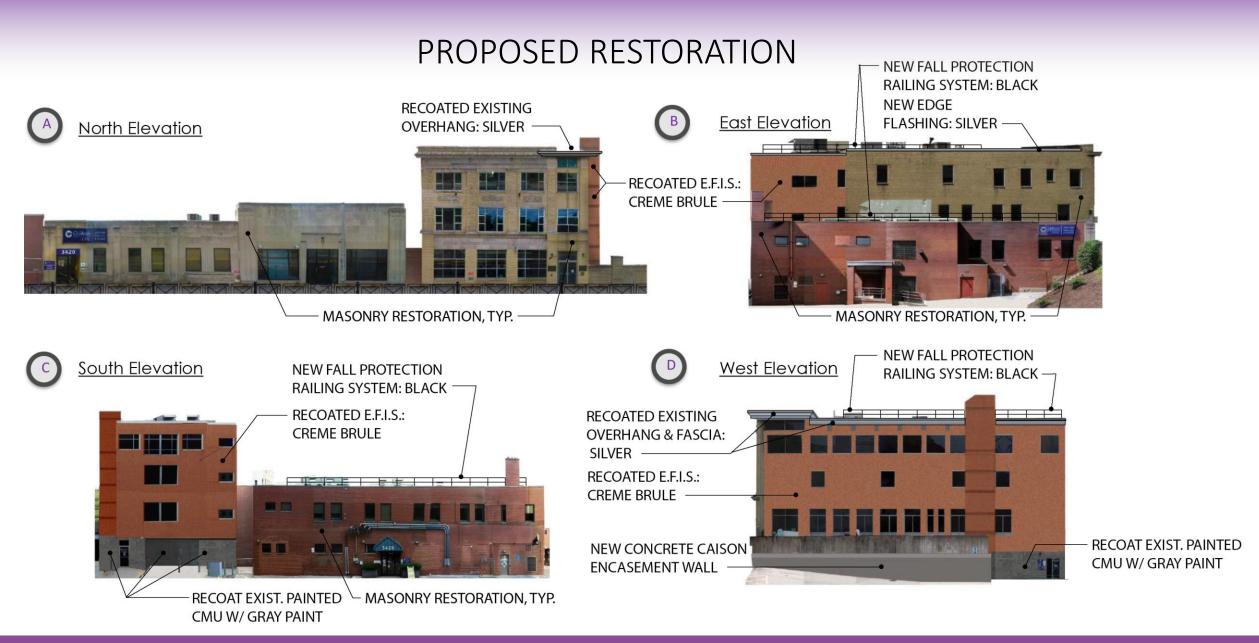

### Metal Cornice/ copings-Aluminum, Silver

EFIS Color: Crème Brule

Physical Samples required to make final selection in coordination with client review

### METAL CORNICE / COPING COLORS

12

UPMC CHILDREN'S HOSPITAL OFFICE BUILDING/OAKLAND MEDICAL BUILDING Exterior Masonry Restoration/Roof replacement/Elevator Upgrades