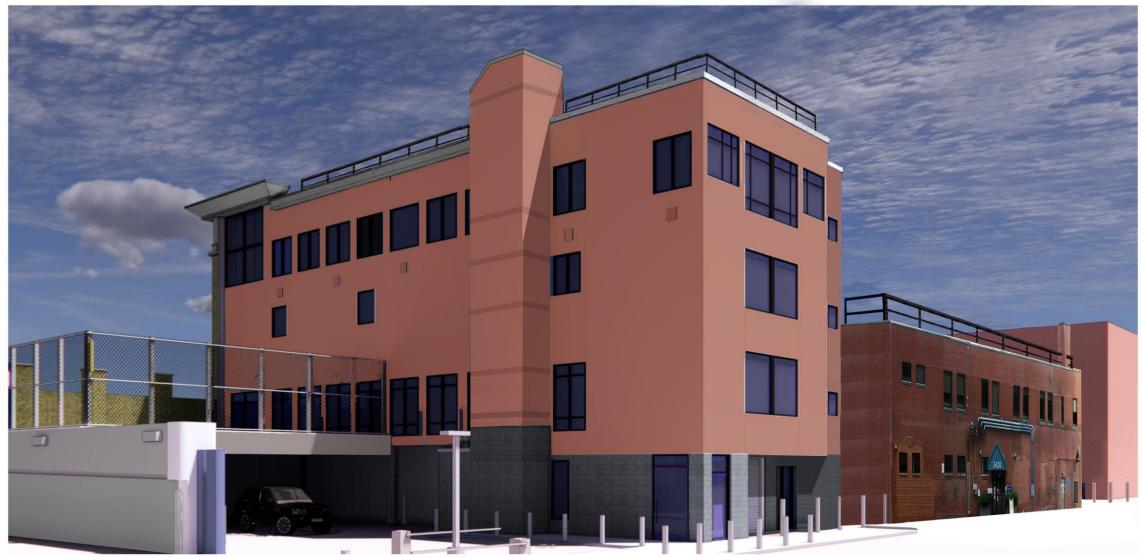

# Proposed Design- Rendering: Southwest Corner Day Time

# Proposed Design- Rendering: Northwest corner Night time

# Proposed Design- Renderings: Southwest Night Time Day Time