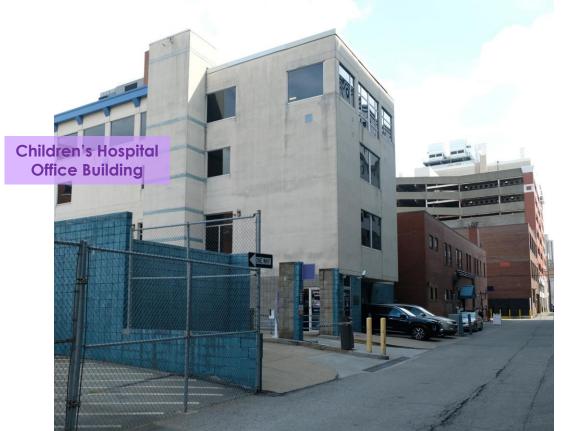

<u>UPMC CHILDREN'S HOSPITAL OFFICE BUILDING/OAKLAND MEDICAL BUILDING</u> Exterior Masonry Restoration/Roof replacement/Elevator Upgrades



Oakland–Wide Meeting Date: February 23, 2021



### PROJECT SCOPE:

- I. Elevation Remediation
- II. Roof Replacement
- III. Plaza / Site Remediation
- IV. Elevator Upgrades







## **EXISTING CONDITIONS - PLAN**







achlan

# EXISTING CONDITIONS - EULER WAY



Euler Way View East



Euler Way View West









## SITE PLAN – NEW WORK



UPMC LIFE CHANGING MEDICINE

5

AERDIA

## **EXISTING CONDITIONS - ELEVATIONS**







### South Elevation





В

#### West Elevation













# Proposed Design- Rendering: Southwest Corner Day Time







# Proposed Design- Rendering: Northwest corner Night time







# Proposed Design- Renderings: Southwest Night Time Day Time









### Metal Cornice/ copings-Aluminum, Silver



EFIS Color: Crème Brule

Physical Samples required to make final selection in coordination with client review











### METAL CORNICE / COPING COLORS





12





UPMC CHILDREN'S HOSPITAL OFFICE BUILDING/OAKLAND MEDICAL BUILDING Exterior Masonry Restoration/Roof replacement/Elevator Upgrades