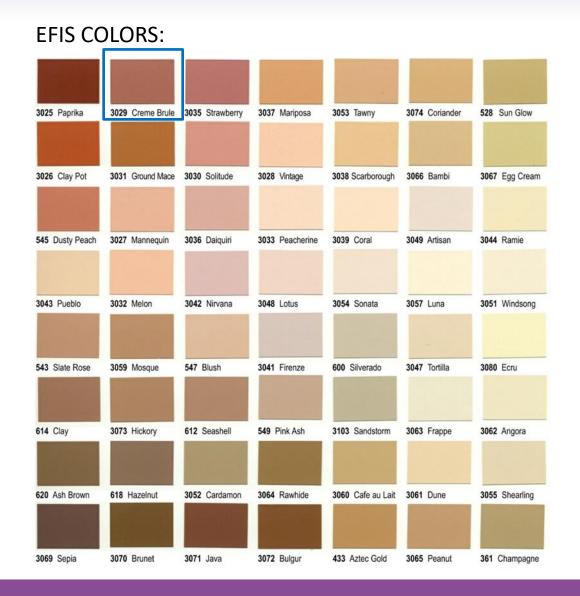

### Metal Cornice/ copings-Aluminum, Silver

EFIS Color: Crème Brule

Physical Samples required to make final selection in coordination with client review

### METAL CORNICE / COPING COLORS

12

UPMC CHILDREN'S HOSPITAL OFFICE BUILDING/OAKLAND MEDICAL BUILDING Exterior Masonry Restoration/Roof replacement/Elevator Upgrades