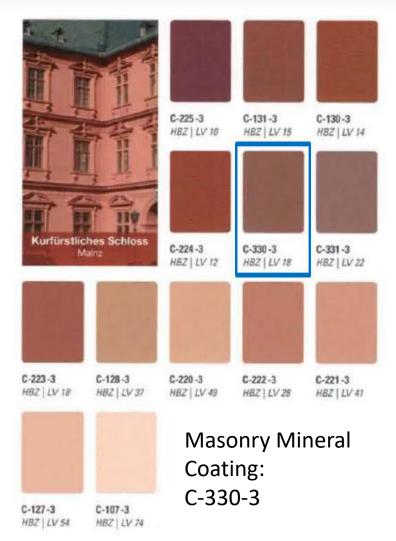

### Metal Cornice/ copings-Aluminum, Silver

EFIS Color: Crème Brule

Physical Samples required to make final selection in coordination with client review