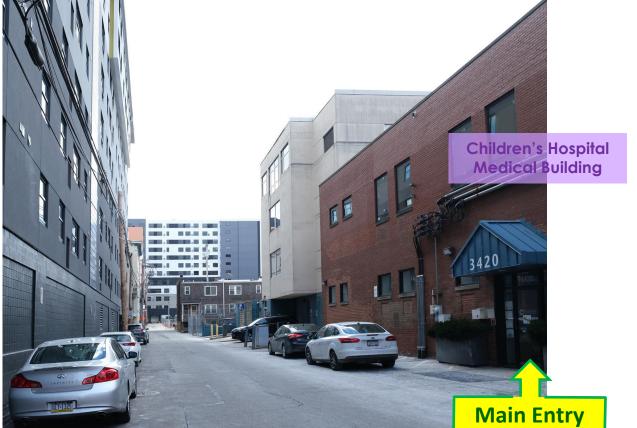

<u>UPMC CHILDREN'S HOSPITAL OFFICE BUILDING/OAKLAND MEDICAL BUILDING</u> Exterior Masonry Restoration/Roof replacement/Elevator Upgrades

Oakland–Wide Meeting Date: February 23, 2021