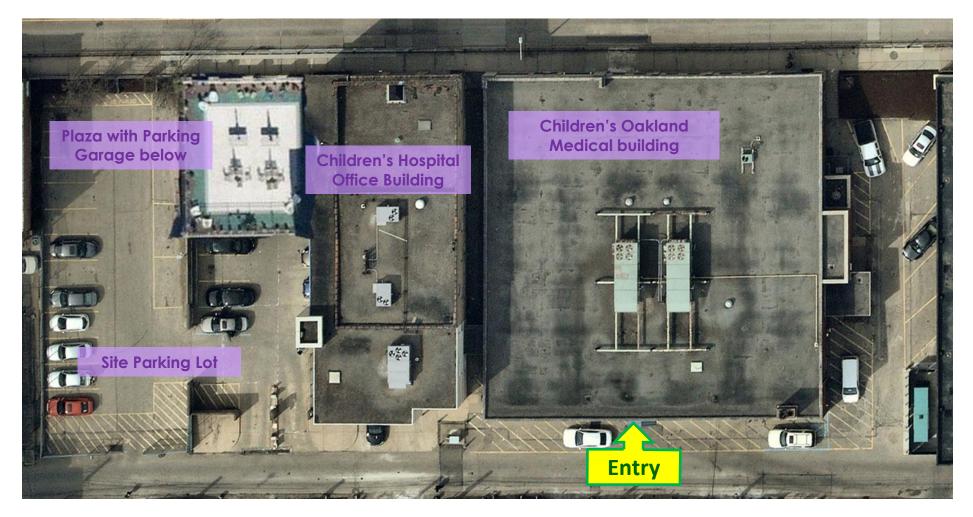

<u>UPMC CHILDREN'S HOSPITAL OFFICE BUILDING/OAKLAND MEDICAL BUILDING</u> Exterior Masonry Restoration/Roof replacement/Elevator Upgrades



Oakland–Wide Meeting Date: February 23, 2021



### PROJECT SCOPE:

- I. Elevation Remediation
- II. Roof Replacement
- III. Plaza / Site Remediation
- IV. Elevator Upgrades







## **EXISTING CONDITIONS - PLAN**







achlan

# EXISTING CONDITIONS - EULER WAY



Euler Way View East



Euler Way View West









## SITE PLAN – NEW WORK



UPMC LIFE CHANGING MEDICINE

5

AERDIA

## **EXISTING CONDITIONS - ELEVATIONS**







### South Elevation





В

#### West Elevation













# Proposed Design- Rendering: Southwest Corner Day Time







# Proposed Design- Rendering: Northwest corner Night time







# Proposed Design- Renderings: Southwest Night Time Day Time









### Metal Cornice/ copings-Aluminum, Silver



EFIS Color: Crème Brule

Physical Samples required to make final selection in coordination with client review











### METAL CORNICE / COPING COLORS





12





UPMC CHILDREN'S HOSPITAL OFFICE BUILDING/OAKLAND MEDICAL BUILDING Exterior Masonry Restoration/Roof replaceme