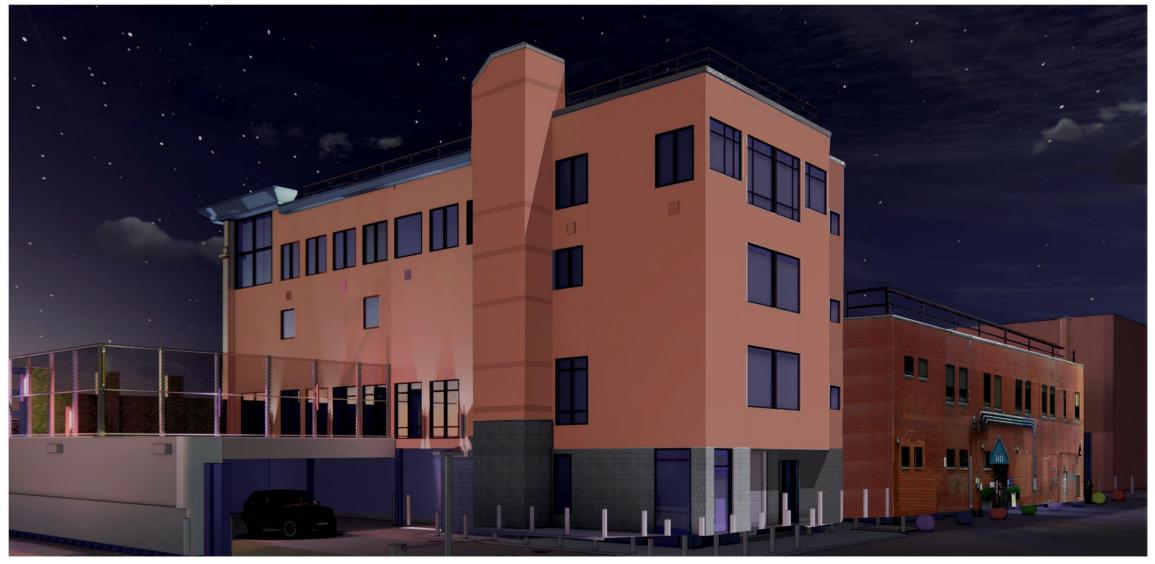

# Proposed Design- Rendering: Northwest corner Night time

### Metal Cornice/ copings-Aluminum, Silver

EFIS Color: Crème Brule

Physical Samples required to make final selection in coordination with client review