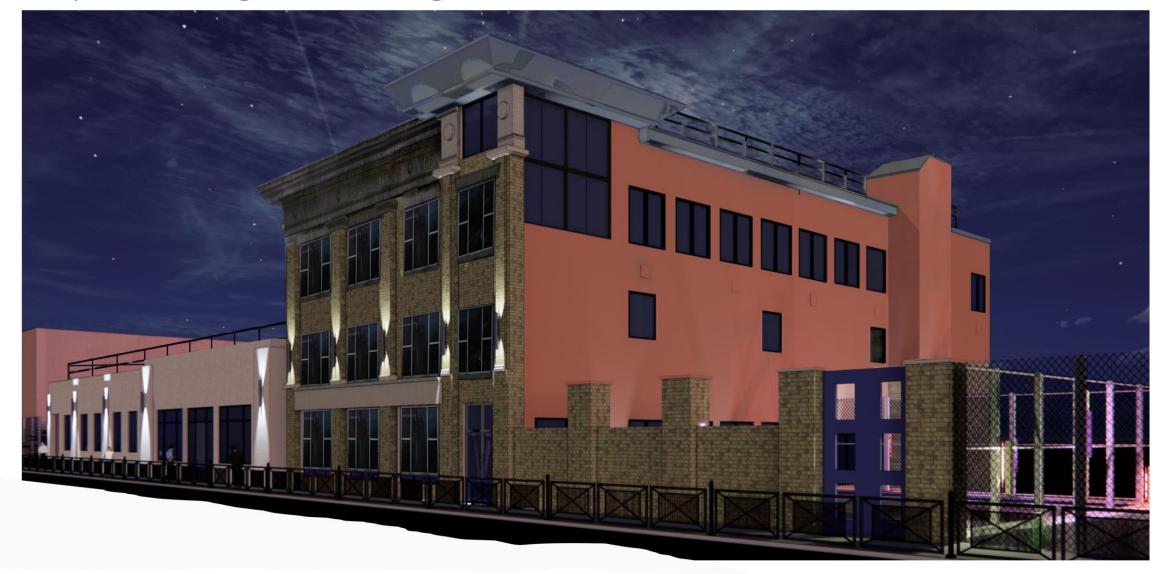

# Proposed Design- Renderings: Southwest Night Time Day Time

### Metal Cornice/ copings-Aluminum, Silver

EFIS Color: Crème Brule

Physical Samples required to make final selection in coordination with client review