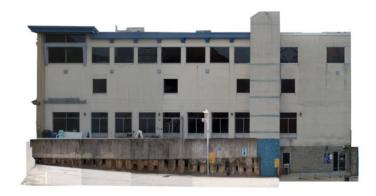

<u>UPMC CHILDREN'S HOSPITAL OFFICE BUILDING/OAKLAND MEDICAL BUILDING</u> Exterior Masonry Restoration/Roof replacement/Elevator Upgrades



Oakland–Wide Meeting Date: February 23, 2021



### PROJECT SCOPE:

- I. Elevation Remediation
- II. Roof Replacement
- III. Plaza / Site Remediation
- IV. Elevator Upgrades







## **EXISTING CONDITIONS - PLAN**







achlan

# EXISTING CONDITIONS - EULER WAY



Euler Way View East



Euler Way View West









## SITE PLAN – NEW WORK



UPMC LIFE CHANGING MEDICINE

5

AERDIA

## **EXISTING CONDITIONS - ELEVATIONS**







### South Elevation





В

#### West Elevation













# Proposed Design- Rendering: Southwest Corner Day Time







# Proposed Design- Rendering: Northwest corner Night time







# Proposed Design- Renderings: Southwest Night Time Day Time









### Metal Cornice/ copings-Aluminum, Silver



EFIS Color: Crème Brule

Physical Samples required to make final selection in coordination with client review











### METAL CORNICE / COPING COLORS





12





UPMC CHILDREN'S HOSPITAL OFFICE BUILDING/OAKLAND MEDICAL BUILDING Exterior Masonry Restoration/Roof replacement/Elevator Upgrades