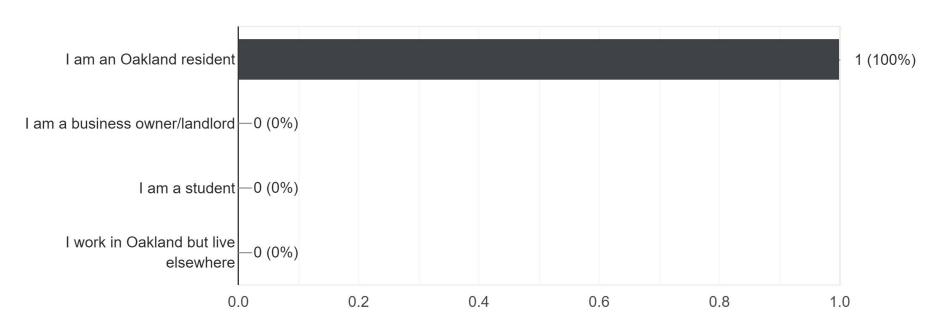

## Tell us about yourself

1 response

Did you attend the meeting (or view the recording) in which this was presented?

1 response