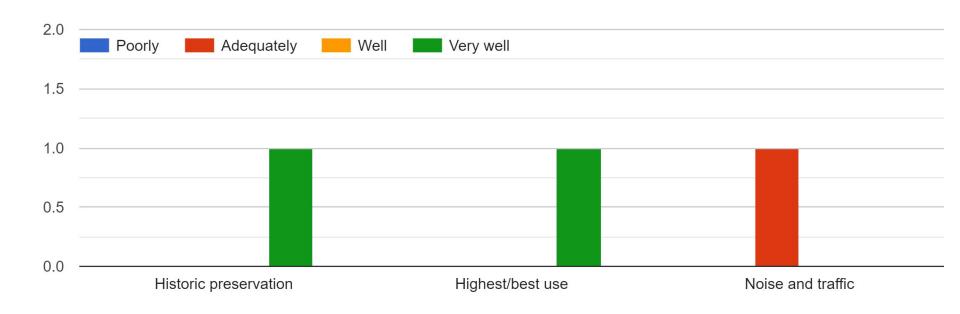

## How well did you feel the University of Pittsburgh explained...

How well did you feel the University of Pittsburgh addressed your concerns with:

How would you describe the proposed project's impact on...

front of a new building), urban design, and the pedestrian experience. Do you have any specific questions or feedback related to these areas of focus?

The University's plans focus on historic preservation (for example, reinstalling the current facade in

Happy to see the attention given to historic preservation.

| Do you have any additional comments about this project?                                                                                 |
|-----------------------------------------------------------------------------------------------------------------------------------------|
| I applaud the cooperation between University of Pittsburgh and Preservation Pittsburgh. Wish we could see more of this in the community |
| rather than demolishing structures that are important to our history.                                                                   |