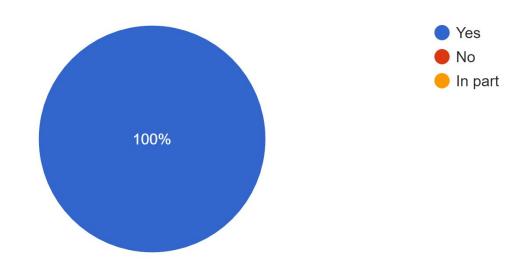

## Tell us about yourself

1 response

Did you attend the meeting (or view the recording) in which this was presented?

1 response