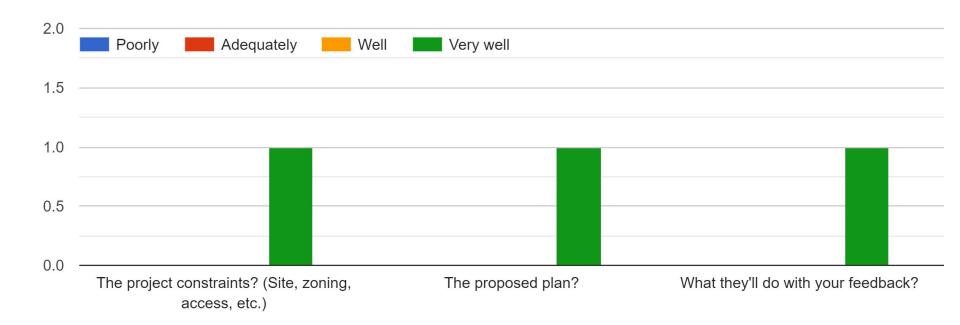

## How well did you feel the University of Pittsburgh explained...

How well did you feel the University of Pittsburgh addressed your concerns with:

How would you describe the proposed project's impact on...