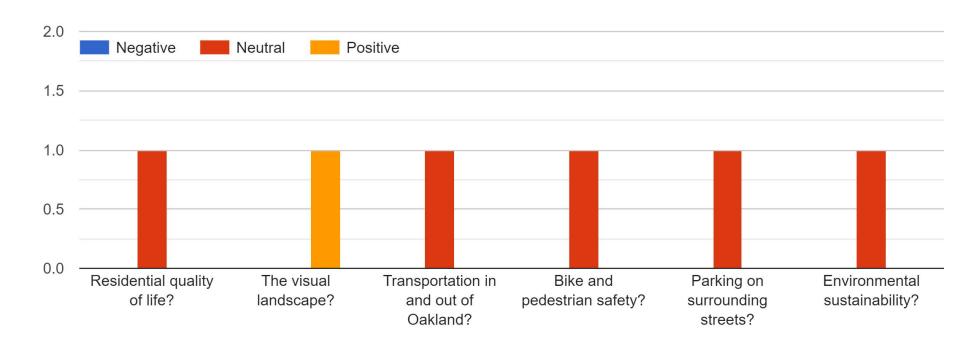

## How well did you feel the University of Pittsburgh explained...

How well did you feel the University of Pittsburgh addressed your concerns with:

How would you describe the proposed project's impact on...