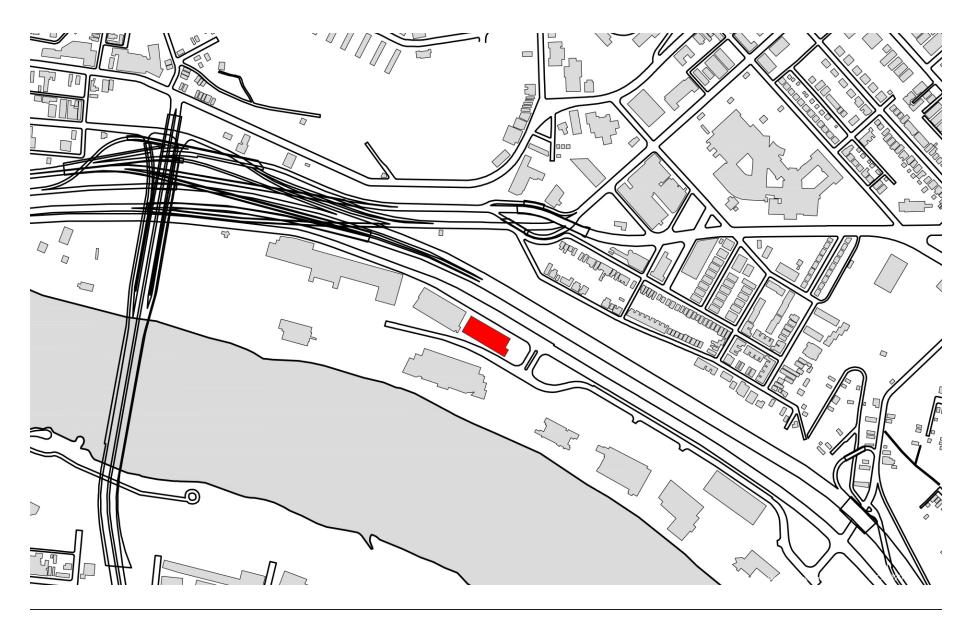

Context Map

Pittsburgh Technology Center - Parking Garage No. 3

From Southwest Corner of Technology Drive

Tree line to be preserved on Site

From Second Avenue

Crosswalk on Technology Drive

From Northeast Corner of Technology Drive & Second Ave