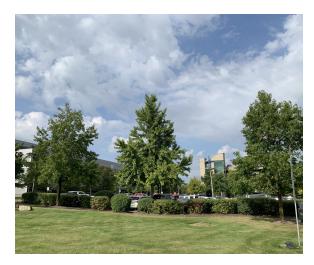

Context Map

Pittsburgh Technology Center - Parking Garage No. 3

From Southwest Corner of Technology Drive

Tree line to be preserved on Site

From Second Avenue

Crosswalk on Technology Drive

From Northeast Corner of Technology Drive & Second Ave

Adjacent Existing Garage from Second Ave

**Existing Site Photos** 

Pittsburgh Technology Center - Parking Garage No. 3

Site Plan

Pittsburgh Technology Center - Parking Garage No. 3

South Elevation

Pittsburgh Technology Center - Parking Garage No. 3