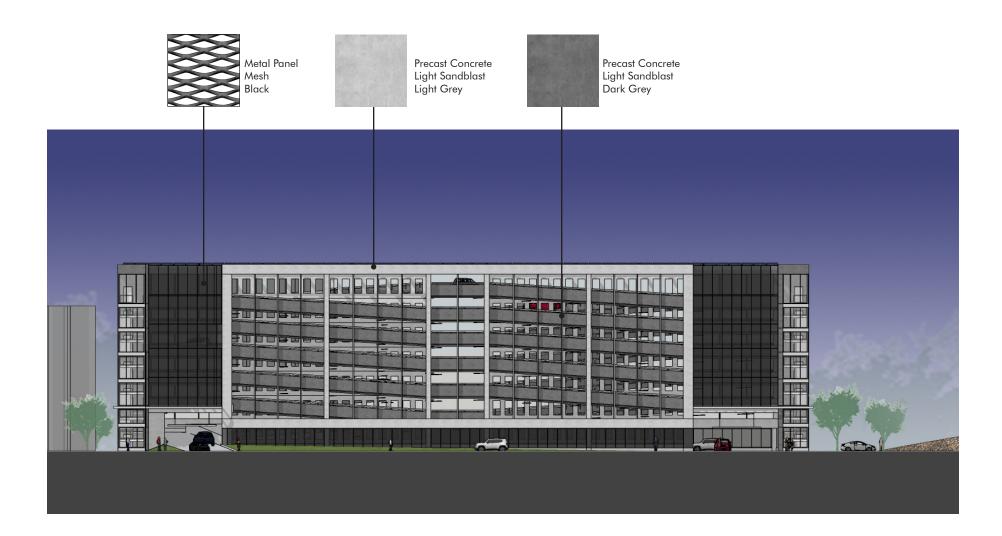

North Elevation

Pittsburgh Technology Center - Parking Garage No. 3

East Elevation

Pittsburgh Technology Center - Parking Garage No. 3

West Elevation

Pittsburgh Technology Center - Parking Garage No. 3

Material Palette - Typical All Elevations

Pittsburgh Technology Center - Parking Garage No. 3

Contextual Rendering

Pittsburgh Technology Center - Parking Garage No. 3

Contextual Rendering

Pittsburgh Technology Center - Parking Garage No. 3