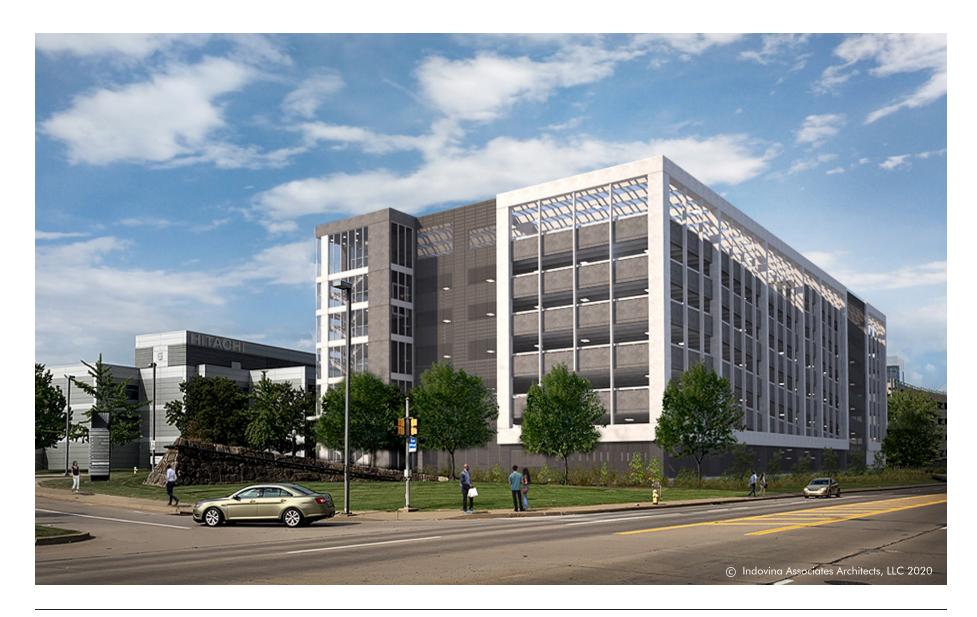

Pittsburgh Technology Center - Parking Garage No. 3

Contextual Rendering

Pittsburgh Technology Center - Parking Garage No. 3

Contextual Rendering

Pittsburgh Technology Center - Parking Garage No. 3