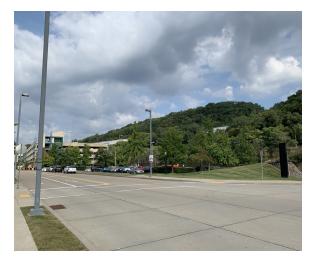

Context Map

Pittsburgh Technology Center - Parking Garage No. 3

From Southwest Corner of Technology Drive

Tree line to be preserved on Site

From Second Avenue

Crosswalk on Technology Drive

From Northeast Corner of Technology Drive & Second Ave

Adjacent Existing Garage from Second Ave

**Existing Site Photos** 

Pittsburgh Technology Center - Parking Garage No. 3

Site Plan

Pittsburgh Technology Center - Parking Garage No. 3

South Elevation

Pittsburgh Technology Center - Parking Garage No. 3