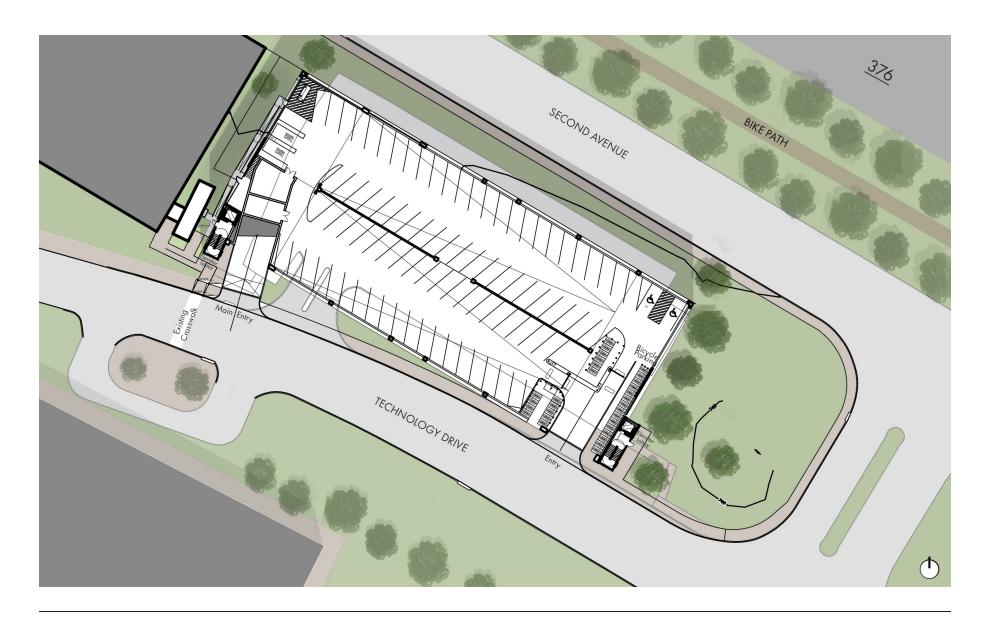

Adjacent Existing Garage from Second Ave

**Existing Site Photos** 

Pittsburgh Technology Center - Parking Garage No. 3

Site Plan

Pittsburgh Technology Center - Parking Garage No. 3

South Elevation

Pittsburgh Technology Center - Parking Garage No. 3