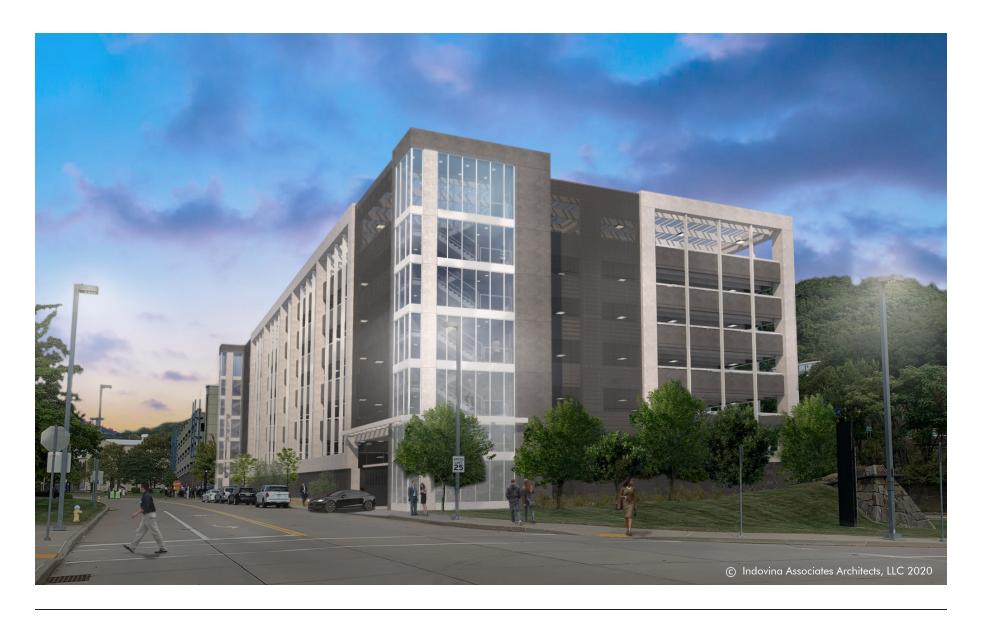

Pittsburgh Technology Center - Parking Garage No. 3

Contextual Rendering

Pittsburgh Technology Center - Parking Garage No. 3

Contextual Rendering

Pittsburgh Technology Center - Parking Garage No. 3