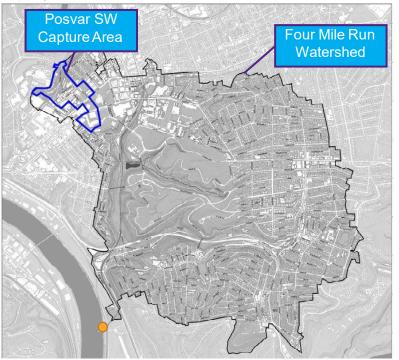

# WHY STORMWATER REUSE?

Reduces water use and SW Runoff by at least 6.9 million gallons per year\* Four Mile Run stormwater Improvement Project PGHOO Proved Automatic Automati

**Stormwater Runoff Reduction** 

Image Source: <u>http://4mr.org/background/map-room/</u>

\*Based on 0.7" typical rain event at 50 times / yr