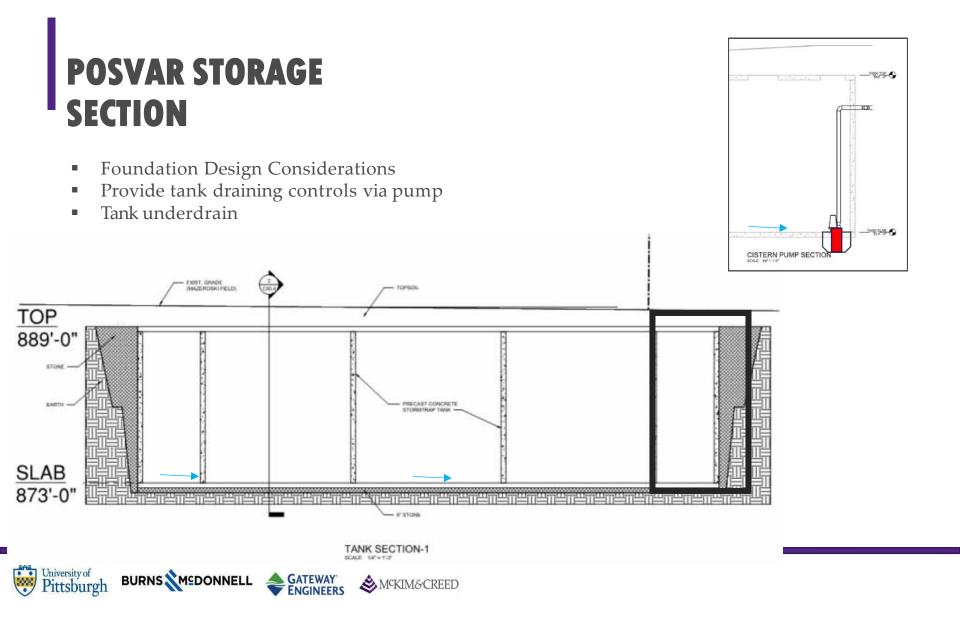

# POSVAR STORMWATER REUSE PROJECT

### OBJECTIVE

Provide volume control and obtain stormwater credit by stormwater collection and reuse at the Posvar Cooling Towers.

### APPROACH

University of Pittsburgh

- 1. Identify areas that can be captured
- 2. Estimate Runoff Volume
- 3. Conceptual Collection and Conveyance
- 4. Posvar Storage Site

# **CONCEPTUAL COLLECTION AND CONVEYANCE**

- Collect and Store of 1" Runoff volume at District G and J Projects
- Collect and convey from remaining districts
- Gravity flow through new "grey" waterline to proposed Posvar Storage Site
- Buried Detention System sized for Maximum Average Daily Demand (210,000 gallon)
- Inlet debris at collection sites
- Divert flows greater than the 1" rainfall event to storm or combined sewer lines

# POSVAR STORAGE TANK CONCEPT, 210,000 Gallons