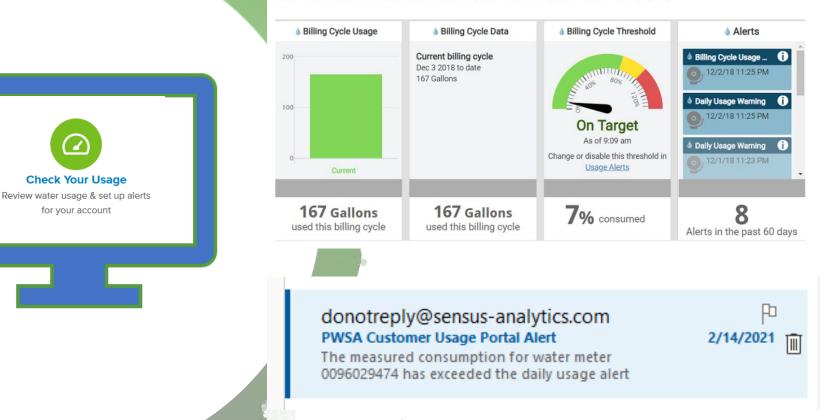

### **Check Your Water Usage**

**Check Your Usage** 

for your account

Our Customer Usage Portal is a free tool that helps customers track their real-time water usage and receive alerts when there is a spike in water usage. Setting usage alerts can help you detect costly water leaks in your property.