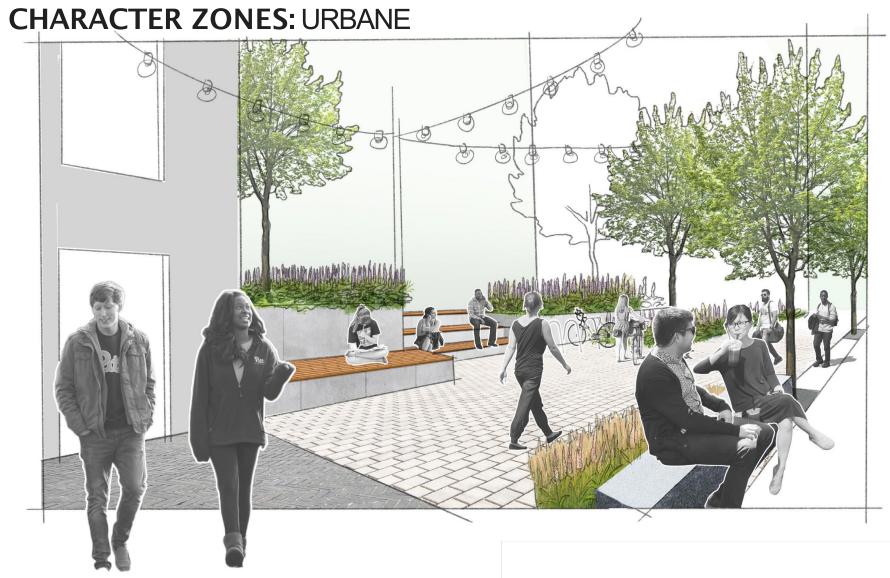

## CHARACTER ZONES: RUSTICATED

UNIVERSITY OF PITTSBURGH |PHASE 1HILLSIDE REFORESTATION |JULY 9, 2020

LAND COLLECTIVE