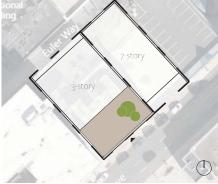

### **Questions About** Stormwater

3441 Forbes Avenue Building

John Ronan Architects Chicago

### Site Development Standard for OPR-C

| MinimumLotSize                                                                                         | None      |
|--------------------------------------------------------------------------------------------------------|-----------|
| Maximum Floor Area Ratio<br>(see Section 908.03.D.3.g for Special Exception for additional floor area) | 6:1       |
| Minimum Front Setback                                                                                  | 0 feet    |
| MinimumRearSetback<br>(when adjacent to way)                                                           | 0 feet    |
| Minimum Interior Sideyard Setback                                                                      | 0 feet    |
| Maximum Lot Coverage                                                                                   | 90%       |
| Maximum Height                                                                                         | 85 feet   |
| Maximum Buildable Area per 6.0 FAR<br>lot A (9,900 sf x 6.0) + lot B (6,730 sf x 6.0)                  | 99,780 sf |