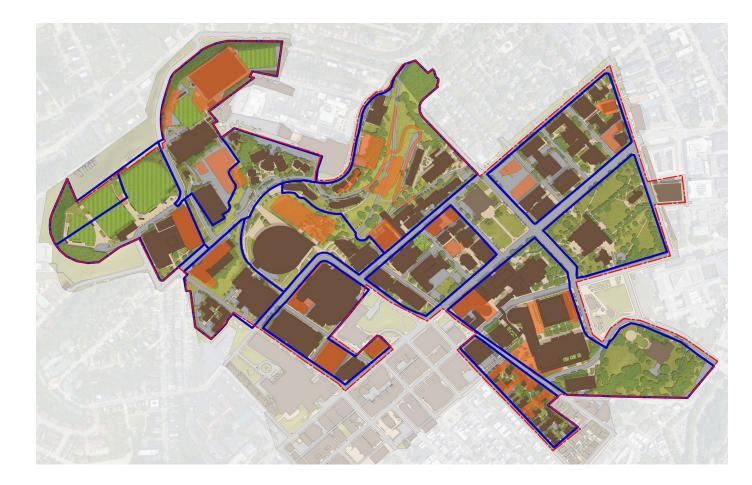

# LOCAL COMMUNITY ASSET

Proposed Improvements on Bigelow Boulevard Image Source: University of Pittsburgh, Campus Master Plan 2019

Improved stormwater management at campus-wide level

Integrated into existing neighborhood