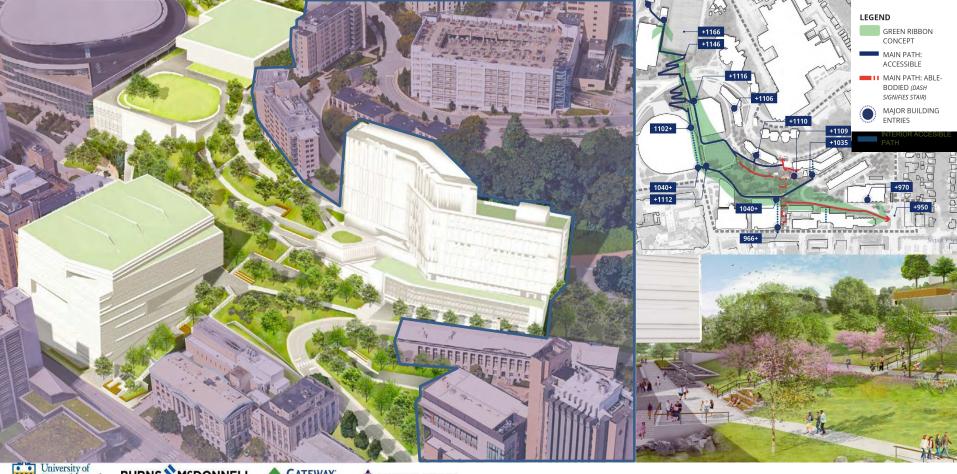

# **Opportunities**

Human engagement with the landscape

Expand usable outdoor space

Enhance ADA accessibility

Achieve sustainability goals and economic benefits from active stormwater reuse

Improve stability of hillside;

sustainable re-forestation 3 Improve safety with dedicated pedestrian and vehicle pathways Improve campus appearance

## **Hillside Transformed**

University of BURNS MEDONNELL SATEWAY BURNS

A MCKIM& CREED

UNIVERSITY OF PITTSBURGH |PHASE 1HILLSIDE REFORESTATION |JULY 9, 2020

LAND COLLECTIVE