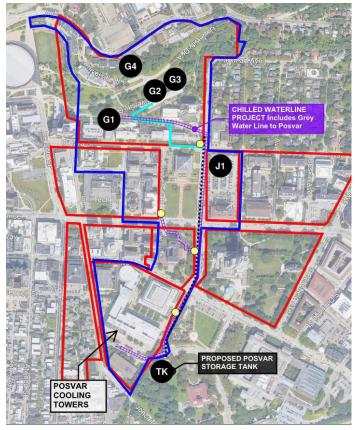

# **CONCEPTUAL COLLECTION AND CONVEYANCE**

- Collect and Store of 1" Runoff volume at District G and J Projects
- Collect and convey from remaining districts
- Gravity flow through new "grey" waterline to proposed Posvar Storage Site
- Buried Detention System sized for Maximum Average Daily Demand (210,000 gallon)
- Inlet debris at collection sites
- Divert flows greater than the 1" rainfall event to storm or combined sewer lines

# POSVAR STORAGE TANK CONCEPT, 210,000 Gallons