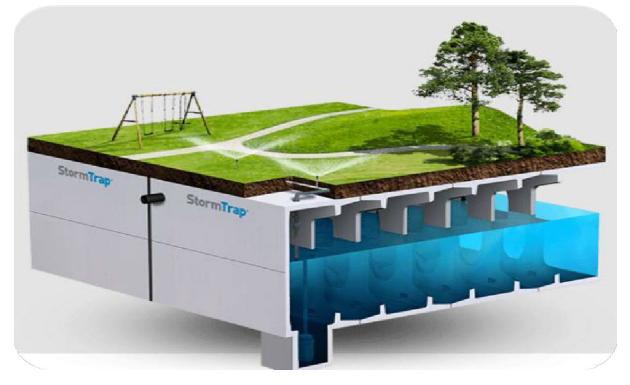

# **CONCEPTUAL COLLECTION AND CONVEYANCE**

- Collect and Store of 1" Runoff volume at District G and J Projects
- Collect and convey from remaining districts
- Gravity flow through new "grey" waterline to proposed Posvar Storage Site
- Buried Detention System sized for Maximum Average Daily Demand (210,000 gallon)
- Inlet debris at collection sites
- Divert flows greater than the 1" rainfall event to storm or combined sewer lines

# POSVAR STORAGE TANK CONCEPT, 210,000 Gallons