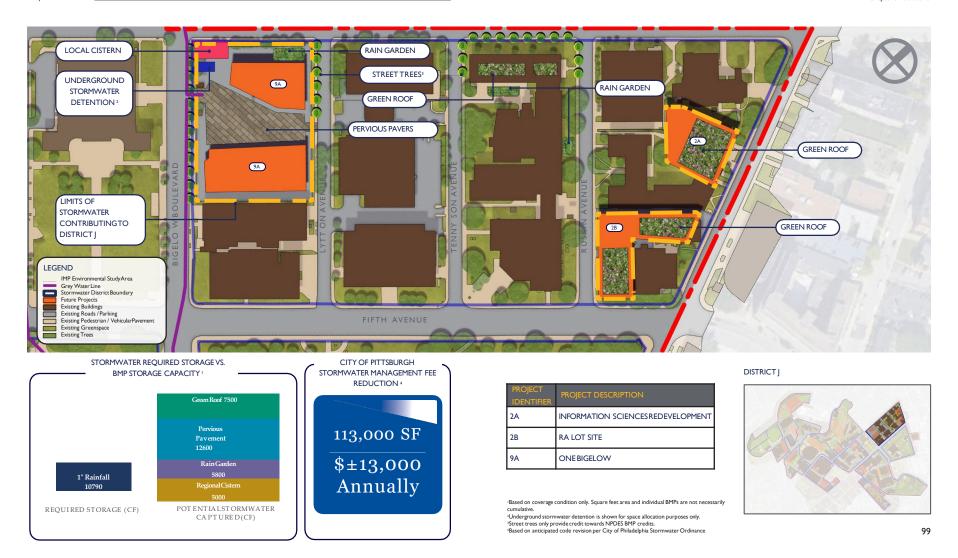

# **CONCEPTUAL COLLECTION AND CONVEYANCE**

- Collect and Store of 1" Runoff volume at District G and J Projects
- Collect and convey from remaining districts
- Gravity flow through new "grey" waterline to proposed Posvar Storage Site
- Buried Detention System sized for Maximum Average Daily Demand (210,000 gallon)
- Inlet debris at collection sites
- Divert flows greater than the 1" rainfall event to storm or combined sewer lines