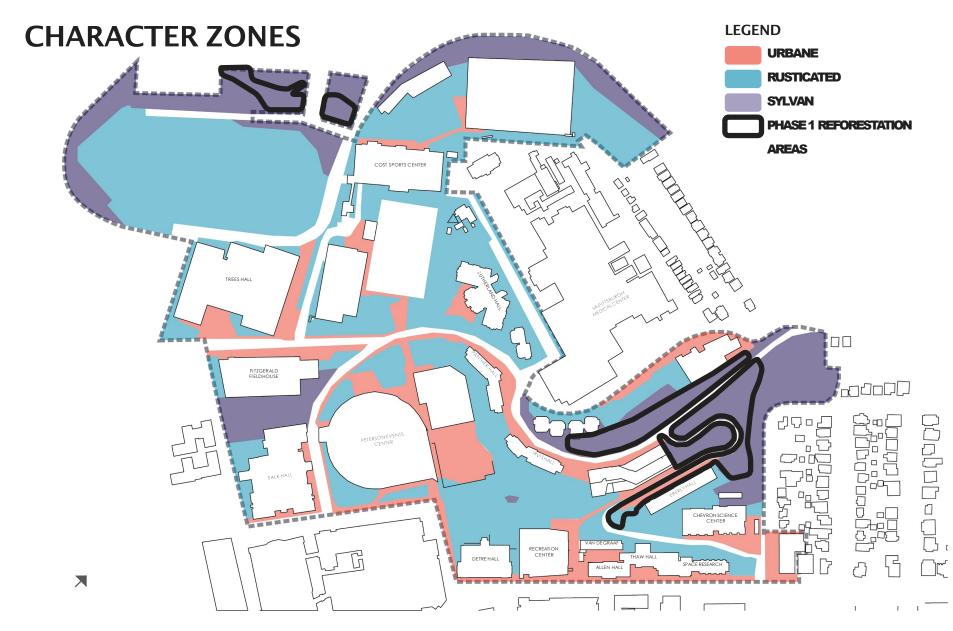

## CHARACTER ZONES: RUSTICATED

UNIVERSITY OF PITTSBURGH |PHASE 1HILLSIDE REFORESTATION |JULY 9, 2020

LAND COLLECTIVE

## CHARACTER ZONES: SYLVAN