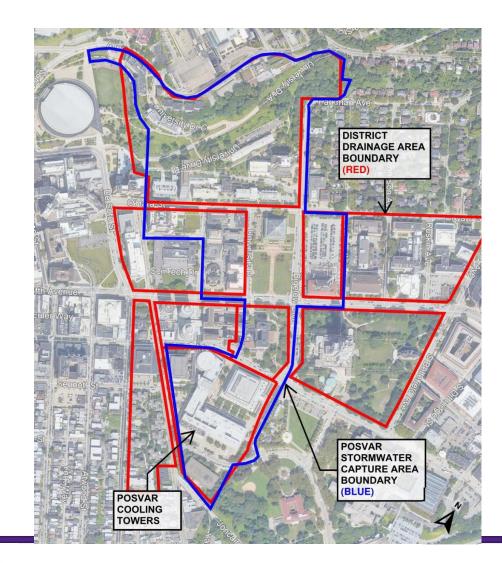

# POSVAR STORMWATER REUSE PROJECT

### OBJECTIVE

Provide volume control and obtain stormwater credit by stormwater collection and reuse at the Posvar Cooling Towers.

### APPROACH

University of Pittsburgh

- 1. Identify areas that can be captured
- 2. Estimate Runoff Volume
- 3. Conceptual Collection and Conveyance
- 4. Posvar Storage Site

# **CONCEPTUAL COLLECTION AND CONVEYANCE**

- Collect and Store of 1" Runoff volume at District G and J Projects
- Collect and convey from remaining districts
- Gravity flow through new "grey" waterline to proposed Posvar Storage Site
- Buried Detention System sized for Maximum Average Daily Demand (210,000 gallon)
- Inlet debris at collection sites
- Divert flows greater than the 1" rainfall event to storm or combined sewer lines