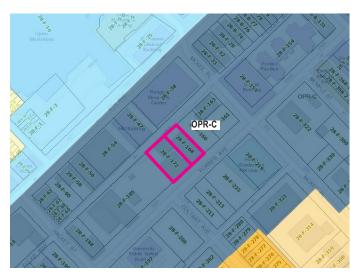

### Site Development Standard for OPR-C

| MinimumLotSize                                                                                         | None      |
|--------------------------------------------------------------------------------------------------------|-----------|
| Maximum Floor Area Ratio<br>(see Section 908.03.D.3.g for Special Exception for additional floor area) | 6:1       |
| Minimum Front Setback                                                                                  | 0 feet    |
| MinimumRearSetback<br>(when adjacent to way)                                                           | 0 feet    |
| Minimum Interior Sideyard Setback                                                                      | 0 feet    |
| Maximum Lot Coverage                                                                                   | 90%       |
| Maximum Height                                                                                         | 85 feet   |
| Maximum Buildable Area per 6.0 FAR<br>lot A (9,900 sf x 6.0) + lot B (6,730 sf x 6.0)                  | 99,780 sf |