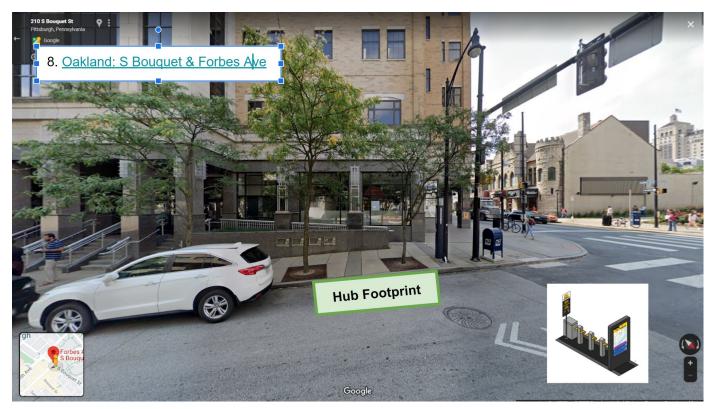

# Oakland Mobility Hub Installation

DOMI - Tosh Chambers

#### **Mobility Hub Specifications**

#### **Dimensions:**

- Number Parking Bays: 6
- Length: 149 in.
- Width: 50 in. (30 in. without scooters)
- *Height:* 75.4 in.

#### **Electrical:**

- 120 vac, 60hz, 14 amps
- 220 vac, 50hz, 10 amps

#### Materials:

- Aluminum with stainless steel hardware
- Galvanized steel baseplate

#### **Transit Information:**

• Real-time transit information provided by TransitScreen

#### Parking Safety:

• All locations in the street will include striping and deflector poles



## Site #1

(Schenley Plaza)





### Site #2

### (Bouquet @ Forbes)