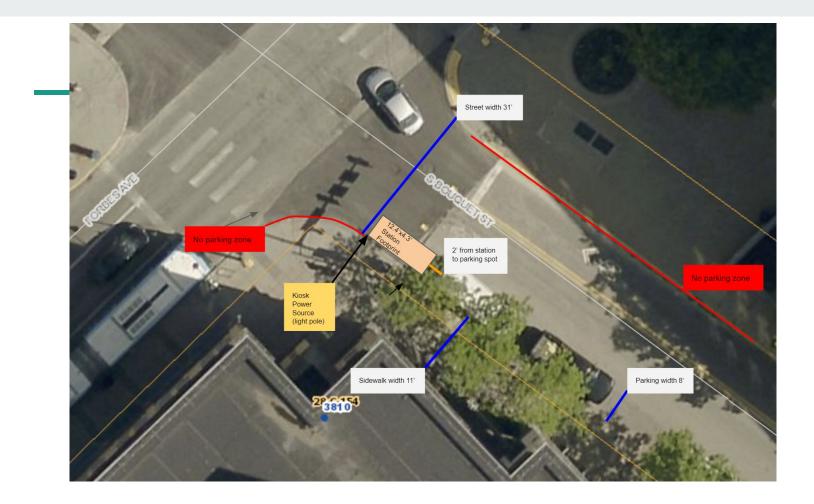

# Oakland Mobility Hub Installation

DOMI - Tosh Chambers

#### **Mobility Hub Specifications**

#### **Dimensions:**

- Number Parking Bays: 6
- Length: 149 in.
- Width: 50 in. (30 in. without scooters)
- *Height:* 75.4 in.

#### **Electrical:**

- 120 vac, 60hz, 14 amps
- 220 vac, 50hz, 10 amps

#### Materials:

- Aluminum with stainless steel hardware
- Galvanized steel baseplate

#### **Transit Information:**

• Real-time transit information provided by TransitScreen

#### Parking Safety:

• All locations in the street will include striping and deflector poles



## Site #1

(Schenley Plaza)





### Site #2

### (Bouquet @ Forbes)