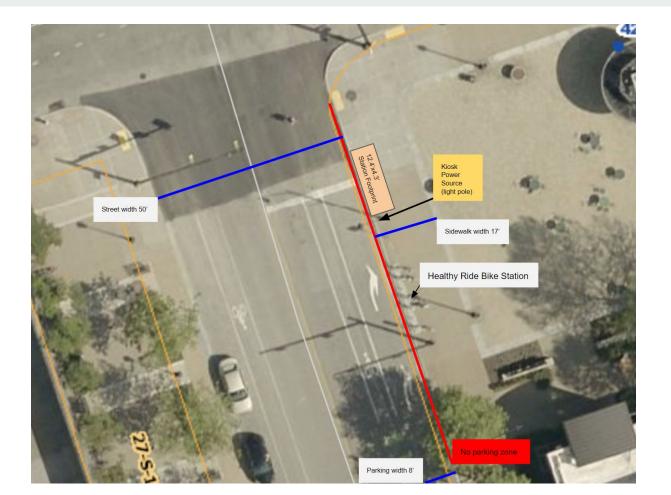

# Oakland Mobility Hub Installation

DOMI - Tosh Chambers

#### **Mobility Hub Specifications**

#### **Dimensions:**

- Number Parking Bays: 6
- Length: 149 in.
- Width: 50 in. (30 in. without scooters)
- *Height:* 75.4 in.

#### **Electrical:**

- 120 vac, 60hz, 14 amps
- 220 vac, 50hz, 10 amps

#### Materials:

- Aluminum with stainless steel hardware
- Galvanized steel baseplate

#### **Transit Information:**

• Real-time transit information provided by TransitScreen

#### Parking Safety:

• All locations in the street will include striping and deflector poles



## Site #1

(Schenley Plaza)





### Site #2

### (Bouquet @ Forbes)