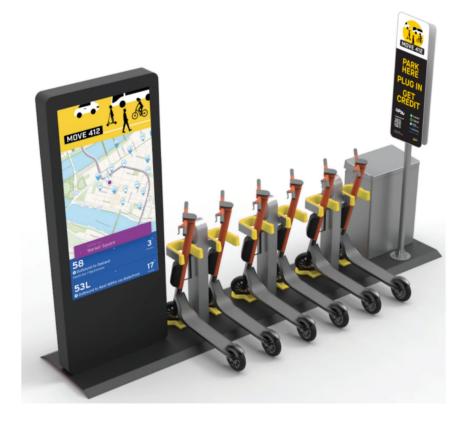

#### **Mobility Hub Specifications**

#### **Dimensions:**

- Number Parking Bays: 6
- Length: 149 in.
- Width: 50 in. (30 in. without scooters)
- *Height:* 75.4 in.

#### **Electrical:**

- 120 vac, 60hz, 14 amps
- 220 vac, 50hz, 10 amps

#### Materials:

- Aluminum with stainless steel hardware
- Galvanized steel baseplate

#### **Transit Information:**

• Real-time transit information provided by TransitScreen

#### Parking Safety:

• All locations in the street will include striping and deflector poles