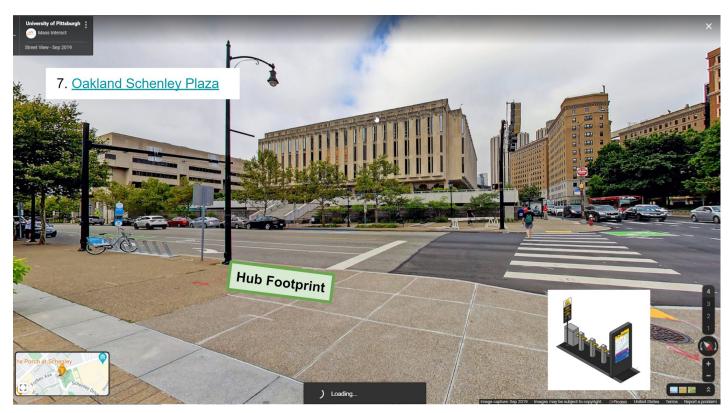

# Oakland Mobility Hub Installation

DOMI - Tosh Chambers

#### **Mobility Hub Specifications**

#### **Dimensions:**

- Number Parking Bays: 6
- Length: 149 in.
- Width: 50 in. (30 in. without scooters)
- *Height:* 75.4 in.

#### **Electrical:**

- 120 vac, 60hz, 14 amps
- 220 vac, 50hz, 10 amps

#### Materials:

- Aluminum with stainless steel hardware
- Galvanized steel baseplate

#### **Transit Information:**

• Real-time transit information provided by TransitScreen

#### Parking Safety:

• All locations in the street will include striping and deflector poles



## Site #1

(Schenley Plaza)





### Site #2

### (Bouquet @ Forbes)