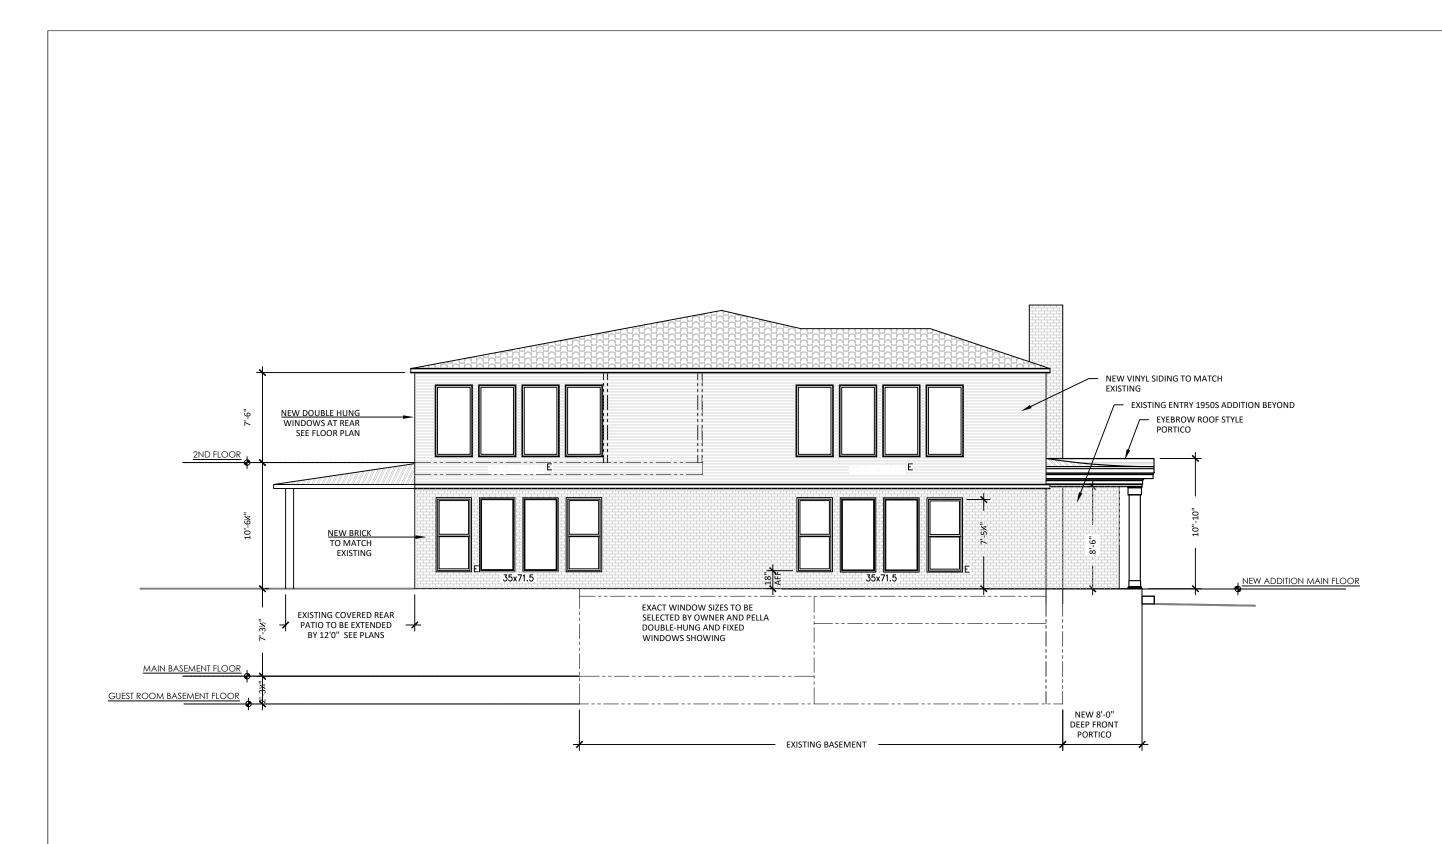

SCALE: 1/8" = 1'-0"

DRAWN BY: CG

2ND FLOOR PLAN

**NEW ADDITION SIDE ELEVATION** 

BOTTEGA
DRAFTING

+
DESIGN

507 W. 3RD AVE.
DERRY, PA 15627

Besigner:
Cassle fray
Bottlega Drafting + Design
507 W. 3rd Ave.
Derry, PA 15627

Kitchen Designer:
TBD

PERMIT STAMP

BATE-TU/AU/2022
PROMET NO.

REVISION DATE
2
3
4
5
6

SINGH HOME ADDITION SCHENLEY FARMS HISTORIC DISTRICT 252 PARKMAN AVE. PITTSBURGH, PA 15213

SCALE: 1/8" = 1'-0"

A-4

**NEW ADDITION FRONT ELEVATION** 