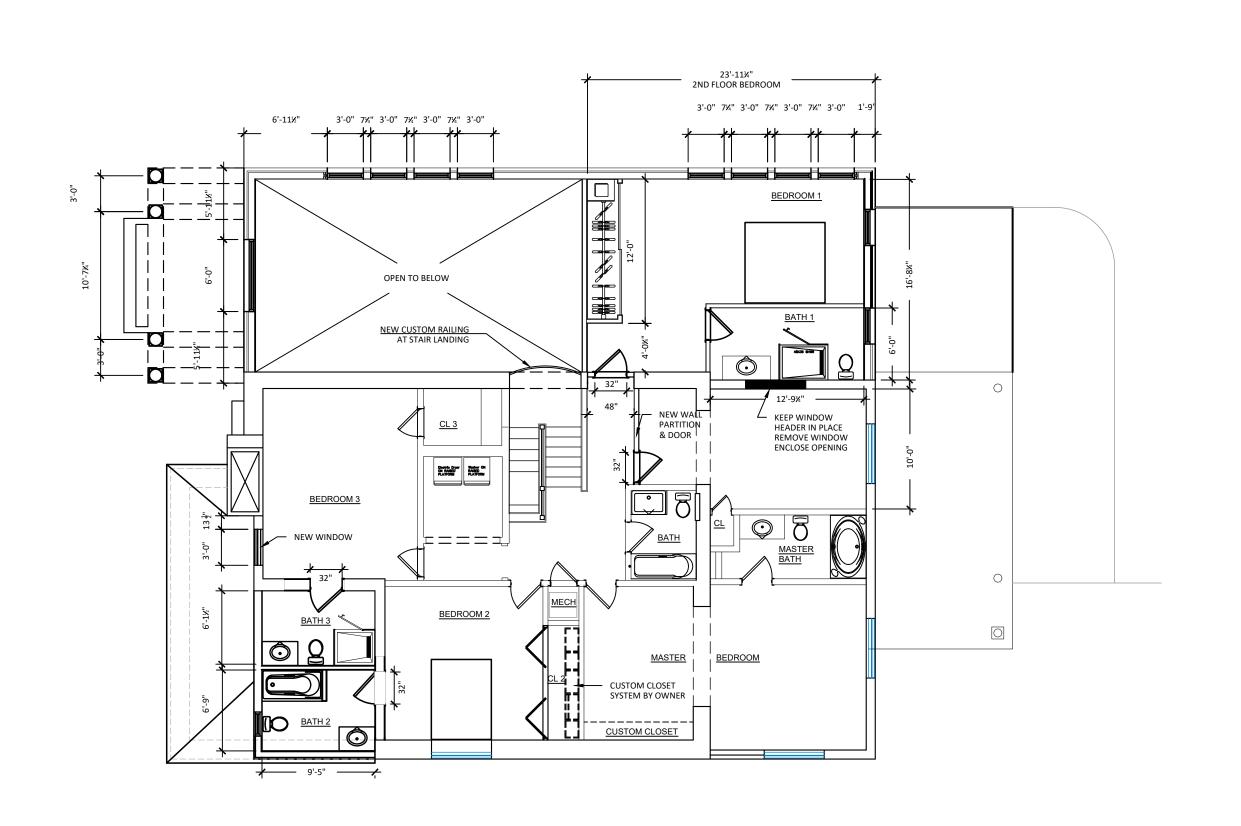

SCALE: 1/8" = 1'-0"

DRAWN BY: CG

2ND FLOOR PLAN

**NEW ADDITION SIDE ELEVATION** 

BOTTEGA
DRAFTING

+
DESIGN

507 W. 3RD AVE.
DERRY, PA 15627

Besigner:
Cassle fray
Bottlega Drafting + Design
507 W. 3rd Ave.
Derry, PA 15627