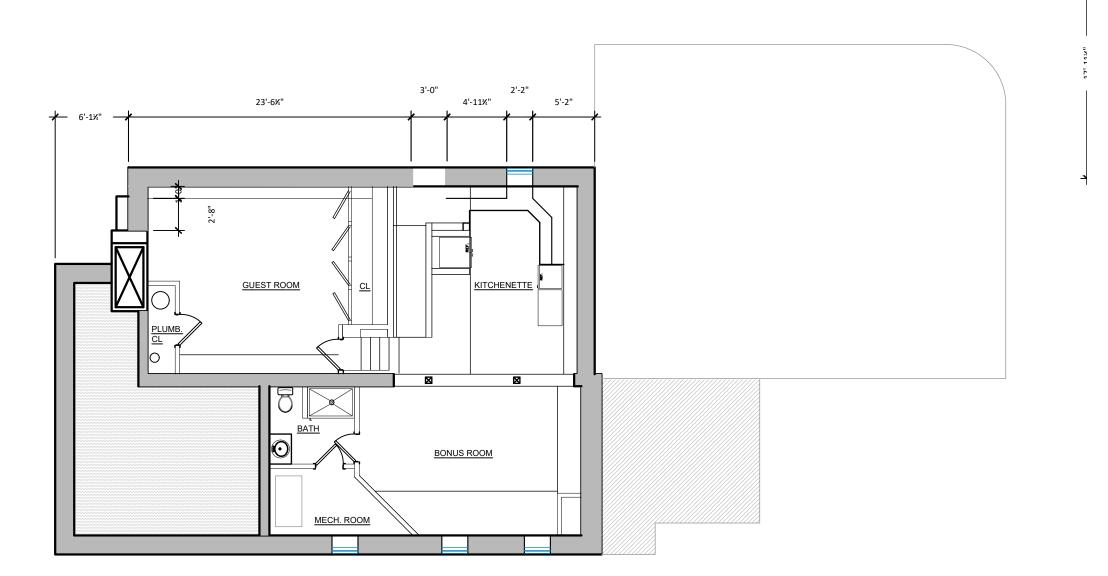

SCALE: 1:200

**BASEMENT FLOOR PLAN** 

**BOTTEGA** DRAFTING

**DESIGN** 

507 W. 3RD AVE. DERRY, PA 15627

Designer: Cassie Gray Bottega Drafting + Design 507 W. 3rd Ave. Derry, PA 15627

SINGH HOME ADDITION SCHENLEY FARMS HISTORIC DISTRICT 252 PARKMAN AVE. PITTSBURGH, PA 15213