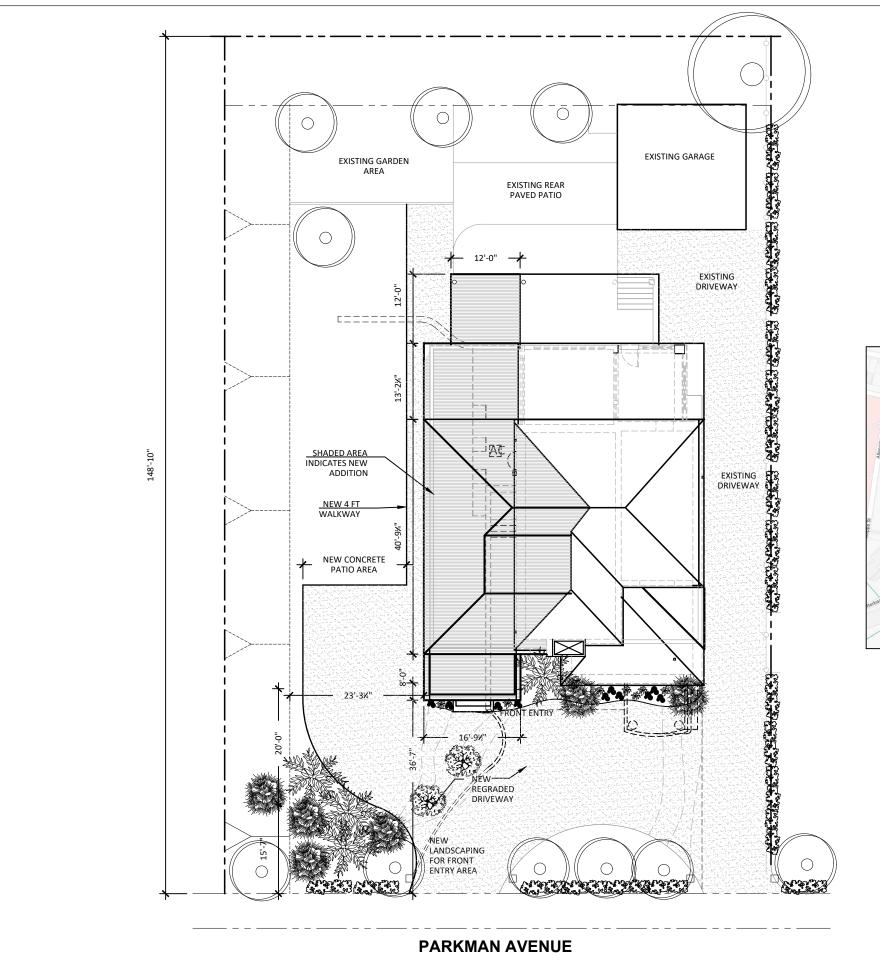

507 W. 3RD AVE. DERRY, PA 15627

Designer: Cassie Gray Bottega Drafting + Design 507 W. 3rd Ave. Derry, PA 15627

SINGH HOME ADDITION SCHENLEY FARMS HISTORIC DISTRICT 252 PARKMAN AVE. PITTSBURGH, PA 15213