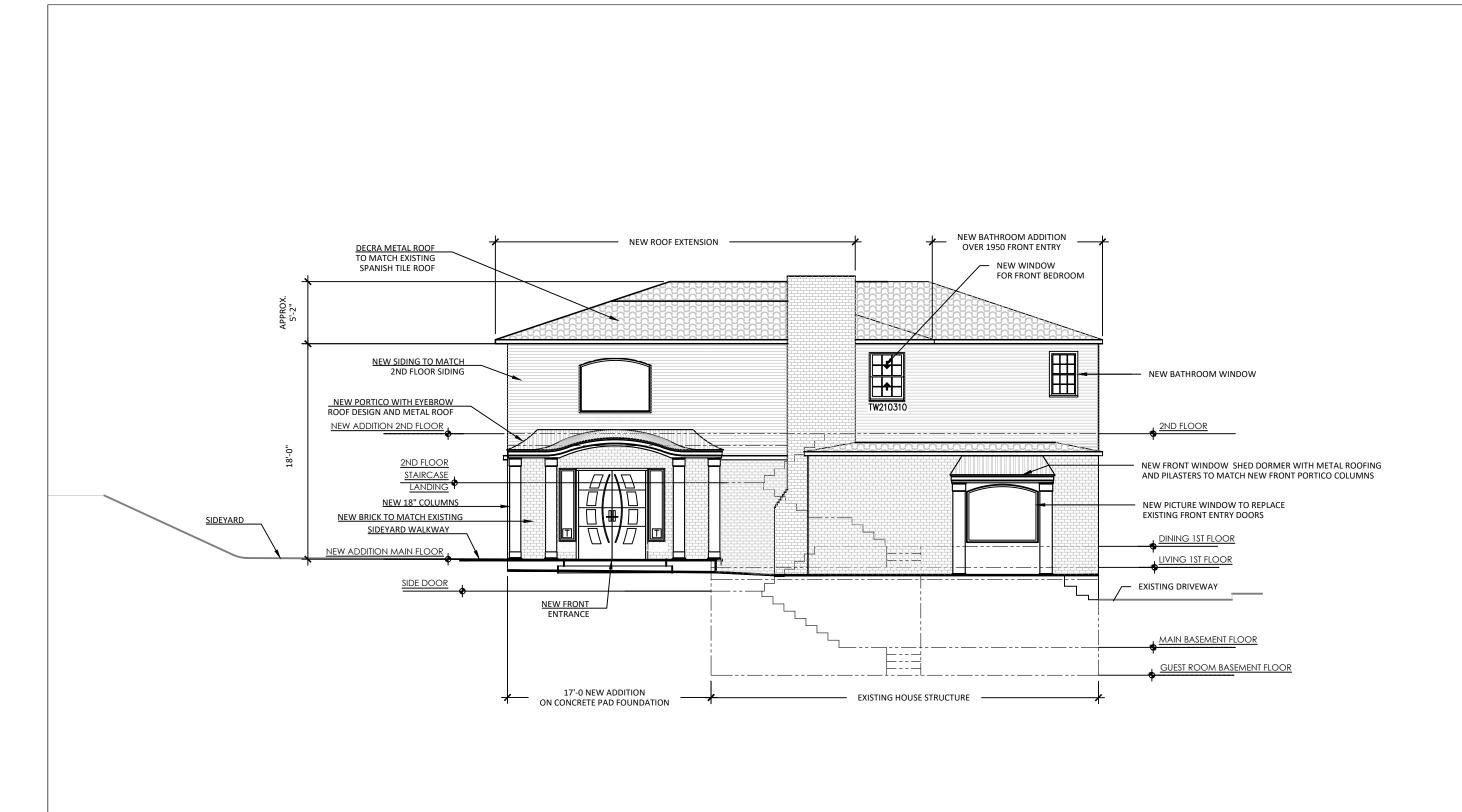

Kitchen Designer:
TBD

PERMIT STAMP

BATE-TU/AU/2022
PROMET NO.

REVISION DATE
2
3
4
5
6

SINGH HOME ADDITION SCHENLEY FARMS HISTORIC DISTRICT 252 PARKMAN AVE. PITTSBURGH, PA 15213

SCALE: 1/8" = 1'-0"

A-4

**NEW ADDITION FRONT ELEVATION** 

**BOTTEGA** DRAFTING

**DESIGN** 

507 W. 3RD AVE. DERRY, PA 15627

Designer: Cassie Gray Bottega Drafting + Design 507 W. 3rd Ave. Derry, PA 15627

252 PARKMAN AVE. PITTSBURGH, PA 15213 SINGH HOME ADDITION SCHENLEY FARMS HISTORIC DISTRICT