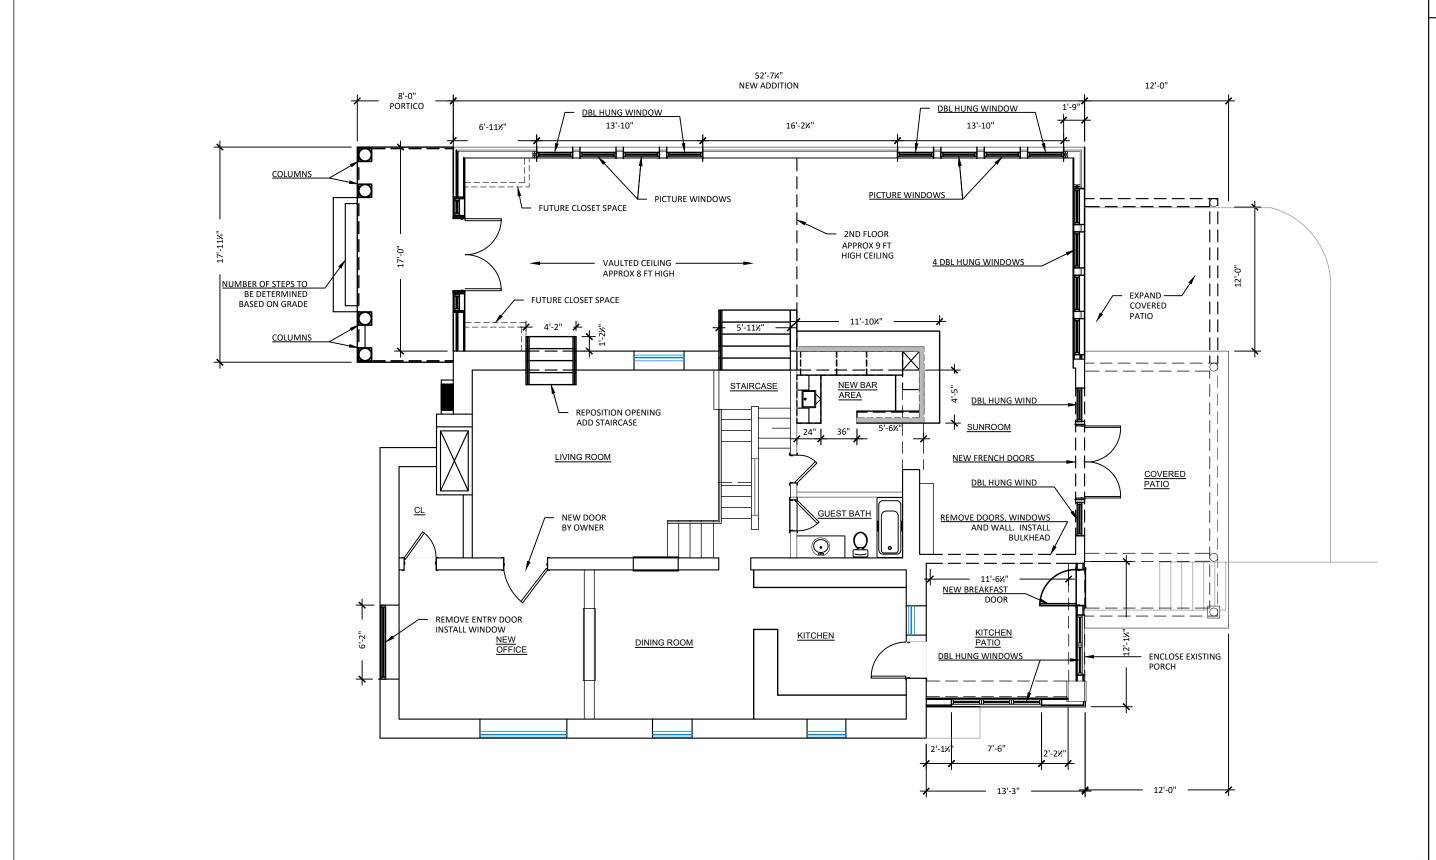

SCALE: 1/8" = 1'-0"

DRAWN BY: CG

MAIN FLOOR PLAN

**BOTTEGA** DRAFTING

**DESIGN** 

507 W. 3RD AVE. DERRY, PA 15627

Designer: Cassie Gray Bottega Drafting + Design 507 W. 3rd Ave. Derry, PA 15627

252 PARKMAN AVE. PITTSBURGH, PA 15213 SCHENLEY FARMS HISTORIC DISTRICT SINGH HOME ADDITION